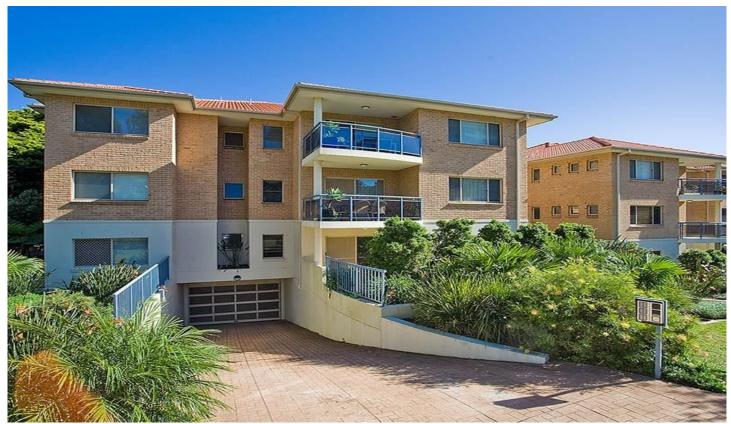

## 3/1-7 Clyde Avenue CRONULLA NSW

Situated in the heart of South Cronulla only moments to Gunnamatta Bay, railway station and the Esplanade, this elevated ground floor apartment enjoying east and west sun and private entrance is sure to impress.

- \* Generous size bedrooms master ensuite and balcony access
- \* Private terrace off 3rd bedroom
- \* Young modern security complex
- \* Lift access from 34sqm double garage
- \* Large internal laundry
- \* North facing sunny entertaining terrace
- \* Internal size 163sqm
- \* Reverse cycle air conditioning
- Short walk to beaches, restaurants, and shops