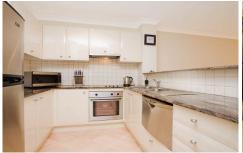

- \* Full brick, 8 years young, 130sqm (approx) total area
- \* Open living & dining flowing to large entertaining balcony
- \* Spacious light filled bedrooms with built-in robes
- \* Sleek granite kitchen with stainless steel appliances
- \* First floor access, security complex, air conditioned
- \* Large tiled full bathroom, internal laundry with 2nd w.c.
- \* Security remote double garage
- \* Quality fixutres and finishes throughout
- \* Large sunny common courtyard area
- Strata Levies \$563p.q.