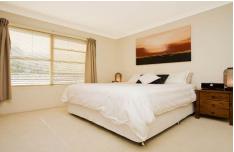

- \* Full brick, 8 years young, 130sqm (approx) total area
- \* Open living & dining flowing to large entertaining balcony
- \* Spacious light filled bedrooms with built-in robes
- \* Sleek granite kitchen with stainless steel appliances
- \* First floor access, security complex, air conditioned
- \* Large tiled full bathroom, internal laundry with 2nd w.c.
- \* Security remote double garage
- \* Quality fixutres and finishes throughout
- \* Large sunny common courtyard area
- Strata Levies \$563p.q.