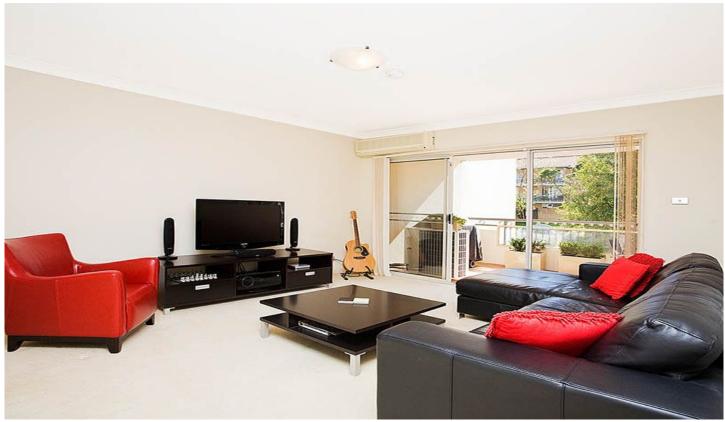

## 27/118 Karimbla Road MIRANDA NSW

Nestled in an architecturally distinctive building and boasting private and peaceful north facing living, this apartment offers exceptional light interiors. Conveniently located moments from Miranda's famous shops, cafes, restaurants, parks & station.

- \* Full brick, 8 years young, 130sqm (approx) total area
- \* Open living & dining flowing to large entertaining balcony
- \* Spacious light filled bedrooms with built-in robes
- \* Sleek granite kitchen with stainless steel appliances
- \* First floor access, security complex, air conditioned
- \* Large tiled full bathroom, internal laundry with 2nd w.c.
- \* Security remote double garage
- \* Quality fixutres and finishes throughout
- \* Large sunny common courtyard area
- Strata Levies \$563p.q.