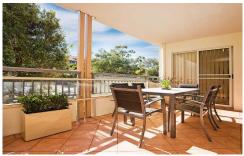

- \* Full brick, 8 years young, 130sqm (approx) total area
- \* Open living & dining flowing to large entertaining balcony
- \* Spacious light filled bedrooms with built-in robes
- \* Sleek granite kitchen with stainless steel appliances
- \* First floor access, security complex, air conditioned
- \* Large tiled full bathroom, internal laundry with 2nd w.c.
- \* Security remote double garage
- \* Quality fixutres and finishes throughout
- \* Large sunny common courtyard area
- Strata Levies \$563p.q.