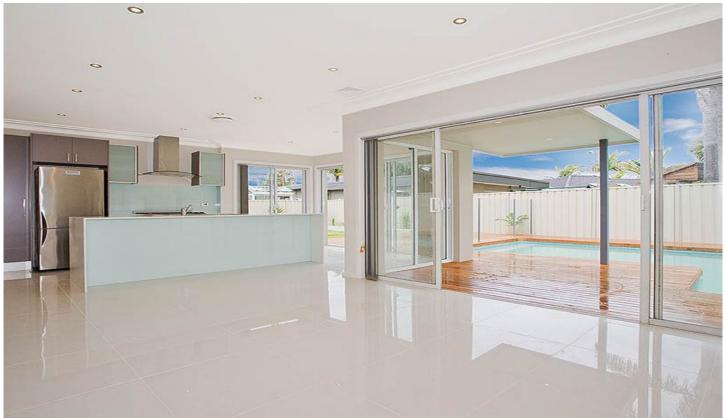

## 7 Roper Crescent SYLVANIA WATERS NSW

Stunning family home positioned amongst other quality homes and boasting a versatile floor plan which showcases indoor/outdoor living at it's best! Features are:

- \* Designer kitchen
- \* Stone bench tops & stainless steel appliances
- \* Open plan lounge room and separate tiled dining area
- \* Ducted air conditioning
- \* 3 bedrooms downstairs with master ensuite
- \* State of the art bathroom with luxury fittings
- \* Upstairs provides huge 4th bed/guest/billards room
- \* Double remote lock up garage with internal entry
- \* Sparkling sundrenched in-ground pool
- \* Elegant lawns and manicured gardens