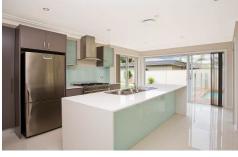

- \* Designer kitchen
- \* Stone bench tops & stainless steel appliances
- \* Open plan lounge room and separate tiled dining area
- \* Ducted air conditioning
- \* 3 bedrooms downstairs with master ensuite
- \* State of the art bathroom with luxury fittings
- \* Upstairs provides huge 4th bed/guest/billards room
- \* Double remote lock up garage with internal entry
- \* Sparkling sundrenched in-ground pool
- \* Elegant lawns and manicured gardens