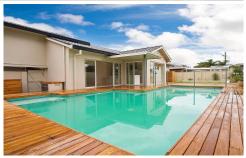

- \* Designer kitchen
- \* Stone bench tops & stainless steel appliances
- \* Open plan lounge room and separate tiled dining area
- \* Ducted air conditioning
- \* 3 bedrooms downstairs with master ensuite
- \* State of the art bathroom with luxury fittings
- \* Upstairs provides huge 4th bed/guest/billards room
- \* Double remote lock up garage with internal entry
- \* Sparkling sundrenched in-ground pool
- \* Elegant lawns and manicured gardens