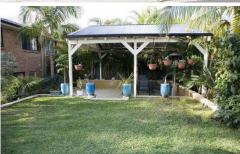

- \* 3 well proportioned bedrooms with built-in robes
- \* Master bedroom with ensuite & walk-in robe
- \* Open plan kitchen with granite benches
- \* Stainless steel appliances
- \* Ducted air conditioning throughout
- \* Lock up garage converted into a home office/storage
- \* Parking for extra car/boat/caravan
- \* Huge separate tiled dining area
- \* Large pergola area with grass backyard