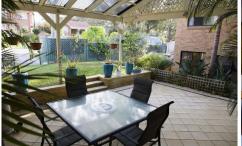

- \* 3 well proportioned bedrooms with built-in robes
- \* Master bedroom with ensuite & walk-in robe
- \* Open plan kitchen with granite benches
- \* Stainless steel appliances
- \* Ducted air conditioning throughout
- \* Lock up garage converted into a home office/storage
- \* Parking for extra car/boat/caravan
- \* Huge separate tiled dining area
- \* Large pergola area with grass backyard