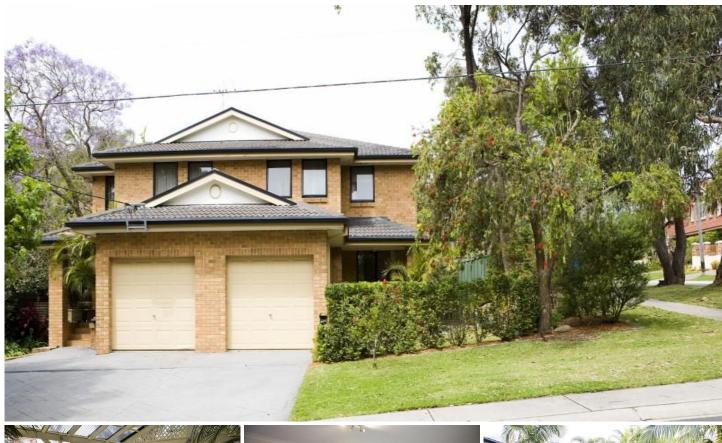

## 18B Coral Road WOOLOOWARE NSW

Privately positioned on a corner block surrounded by quality homes, this quality duplex would suit the most fastidious buyer. Combining size with low maintenance and a combination of indoor/outdoor living, this unique residence is a must to inspect. Features are:

- \* 3 well proportioned bedrooms with built-in robes
- \* Master bedroom with ensuite & walk-in robe
- \* Open plan kitchen with granite benches
- \* Stainless steel appliances
- \* Ducted air conditioning throughout
- \* Lock up garage converted into a home office/storage
- \* Parking for extra car/boat/caravan
- \* Huge separate tiled dining area
- \* Large pergola area with grass backyard