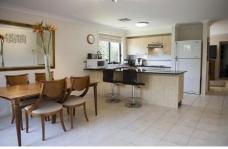

- \* 3 well proportioned bedrooms with built-in robes
- \* Master bedroom with ensuite & walk-in robe
- \* Open plan kitchen with granite benches
- \* Stainless steel appliances
- \* Ducted air conditioning throughout
- \* Lock up garage converted into a home office/storage
- \* Parking for extra car/boat/caravan
- \* Huge separate tiled dining area
- \* Large pergola area with grass backyard