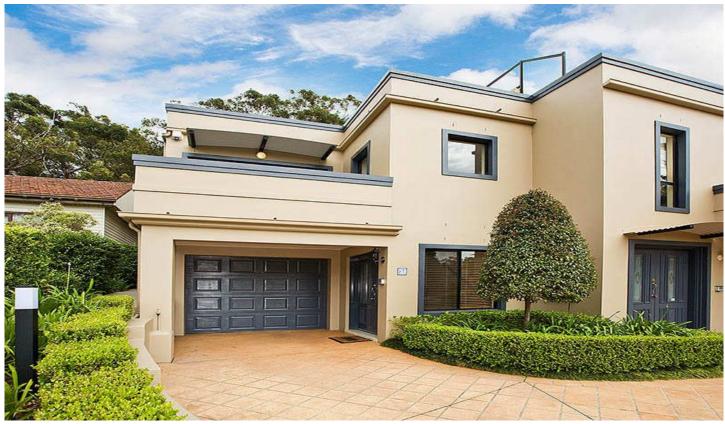

## 87B North West Arm Road GYMEA NSW

Conveniently located just minutes from Gymea Shopping village, this luxurious, contemporary, architecturally designed split level duplex presents as brand new throughout. This substantial full brick home offers:

- \* Over 28 squares of luxury living
- \* Versatile layout with abundant storage
- \* Queen size bedrooms with built-in robes
- \* Master bedroom with ensuite and terrace
- \* Casual indoor and outdoor living areas
- \* Reverse cycle air conditioning
- \* Oversized lock up double garage
- \* Natural surrounds and manicured gardens
- \* Kirrawee High Catchment area
- \* Public transport at your doorstep