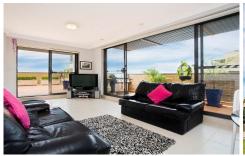

## 25/8-12 Wandella Road MIRANDA NSW

Unique dual level penthouse-style apartment facing north with stunning views of the city and Botany Bay makes this stylish property a must to inspect. Features are:

- \* Two well proportioned bedrooms with built-in robes
- \* Separate guests' room/study
- \* Modern kitchen with stainless steel appliances
- \* Dishwasher
- \* Lift access from basement garage
- \* Reverse cycle air conditioning
- \* Total 220sqm (approx) of living, balcony and terrace
- \* Quality security building only 5 years old
- \* Strata Levies \$650 p.q. \* Council Rate \$148 p.q.
- \* Water Rates \$128 p.q.