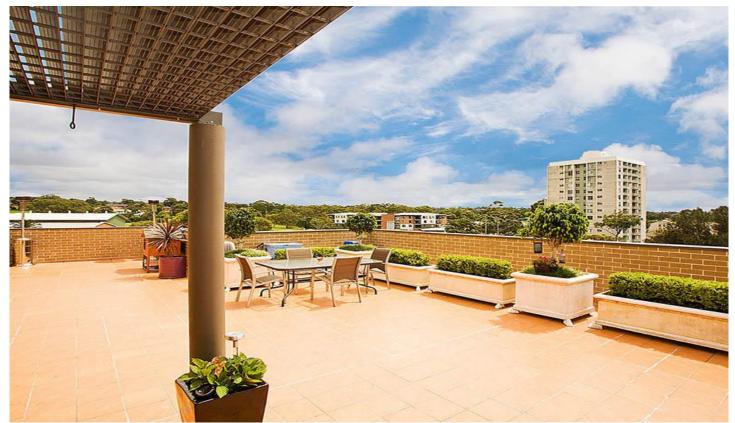

## 25/8-12 Wandella Road MIRANDA NSW

Unique dual level penthouse-style apartment facing north with stunning views of the city and Botany Bay makes this stylish property a must to inspect. Features are:

- \* Two well proportioned bedrooms with built-in robes
- \* Separate guests' room/study
- \* Modern kitchen with stainless steel appliances
- \* Dishwasher
- \* Lift access from basement garage
- \* Reverse cycle air conditioning
- \* Total 220sqm (approx) of living, balcony and terrace
- \* Quality security building only 5 years old
- \* Strata Levies \$650 p.q. \* Council Rate \$148 p.q.
- \* Water Rates \$128 p.q.