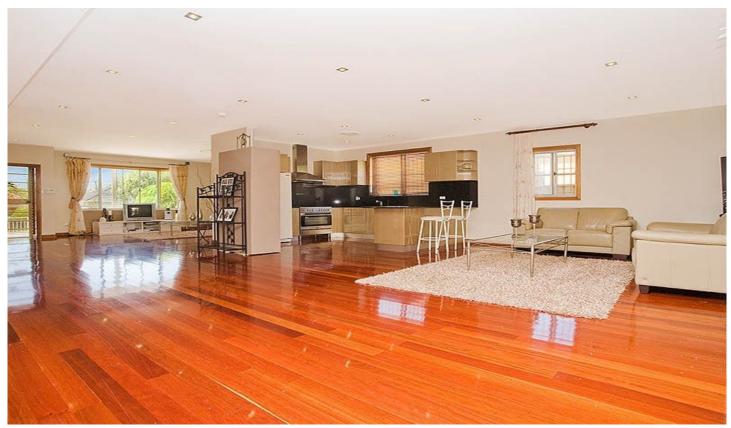

- \* Quality hardwood floors throughout
- \* Master bedroom with large ensuite
- \* Huge kitchen with stainless steel appliances
- \* Ducted air conditioning
- \* Large bathroom with top end fittings
- \* Rumpus/billiards room at rear
- \* Large tiled sunroom
- \* Sunny backyard
- \* Double lock up garage with storage