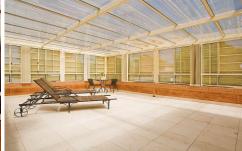

- \* Quality hardwood floors throughout
- \* Master bedroom with large ensuite
- \* Huge kitchen with stainless steel appliances
- \* Ducted air conditioning
- \* Large bathroom with top end fittings
- \* Rumpus/billiards room at rear
- \* Large tiled sunroom
- \* Sunny backyard
- \* Double lock up garage with storage