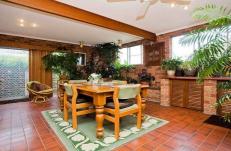

- \* 3 bedrooms with built-ins, master with parents' retreat & ensuite
- \* Open plan living flowing to balcony with panoramic vistas
- \* Under house wine cellar plus study
- \* Downstairs rumpus/bar leading to full size billiard room
- \* Formal dining and family sunroom
- \* Original galley kitchen with ocean glimpses
- \* Double remote garage and storage with internal access
- \* Low maintenance garden, pergola, child safe yard