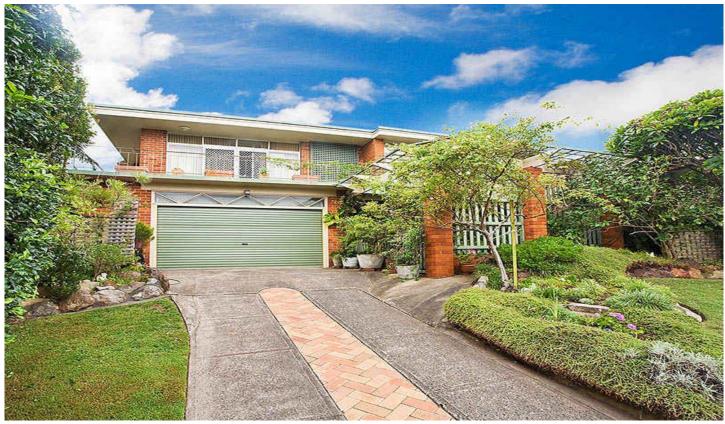

## 10 Hume Road CRONULLA NSW

An abundance of space, ambience and grace abounds this original architecturally designed built abode. Exploiting nature's gifts of north facing light and distant beach and bay vistas, this private elevated dual level air conditioned home unfolds through a seamless flow between indoor and outdoor living. Features are:

- \* 3 bedrooms with built-ins, master with parents' retreat & ensuite
- \* Open plan living flowing to balcony with panoramic vistas
- \* Under house wine cellar plus study
- \* Downstairs rumpus/bar leading to full size billiard room
- \* Formal dining and family sunroom
- \* Original galley kitchen with ocean glimpses
- \* Double remote garage and storage with internal access
- \* Low maintenance garden, pergola, child safe yard