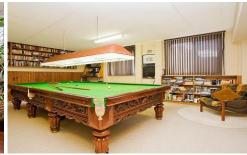

- \* 3 bedrooms with built-ins, master with parents' retreat & ensuite
- \* Open plan living flowing to balcony with panoramic vistas
- \* Under house wine cellar plus study
- \* Downstairs rumpus/bar leading to full size billiard room
- \* Formal dining and family sunroom
- \* Original galley kitchen with ocean glimpses
- \* Double remote garage and storage with internal access
- \* Low maintenance garden, pergola, child safe yard