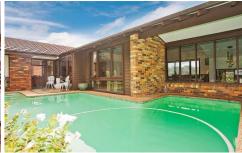

- \* 4 well proportioned bedrooms (master with ensuite)
- \* Separate lounge/dining
- \* Quality kitchen with hardwood floors, granite tops and dishwasher
- \* Split system air conditioning
- \* Large family room with cathedral ceilings
- \* Study/office downstairs
- \* Large balcony off living with tranquil outlook
- \* In-ground pool with paved entertaining area
- \* Modern bathroom
- \* Double lock up garage
- \* Land size approximately 645sqm