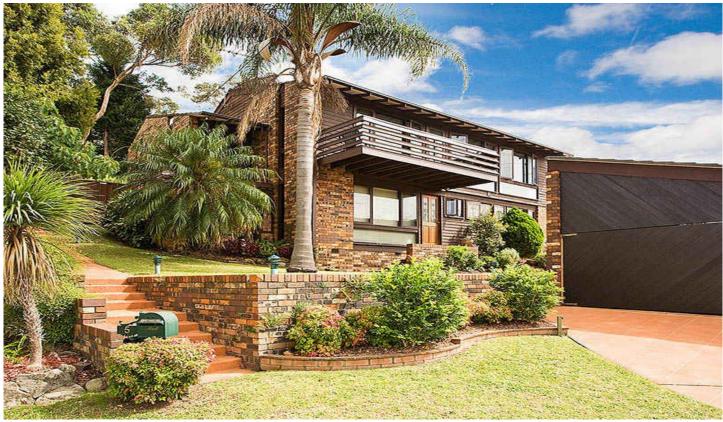

## **5 Kimberley Place GYMEA BAY NSW**

Situated in a cul-de-sac and surrounded by other quality homes, this dual level home blends privacy, indoor/outdoor living and a classical elegance. Features are:

- \* 4 well proportioned bedrooms (master with ensuite)
- \* Separate lounge/dining
- \* Quality kitchen with hardwood floors, granite tops and dishwasher
- \* Split system air conditioning
- \* Large family room with cathedral ceilings
- \* Study/office downstairs
- \* Large balcony off living with tranquil outlook
- \* In-ground pool with paved entertaining area
- \* Modern bathroom
- \* Double lock up garage
- \* Land size approximately 645sqm

## 4 🚐 2 🚍 2 🚍

Type : House Land Size : 645 sqm

View: https://www.burkeproperty.com.au/7403680

David Kennedy 02 9544 1111