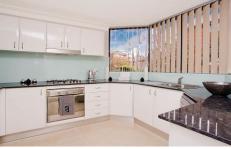

- \* Sunny north west aspect
- \* Security block
- \* Large entertaining courtyard
- \* Generous size of 124sqm (approx)
- \* Double width lock up garage with internal access
- \* Modern bathroom \* Internal laundry
- \* Designer kitchen with quality appliances
- \* Well proportioned bedrooms
- \* Master with walk-in robe and ensuite
- \* Built-in robes in 2nd bedroom