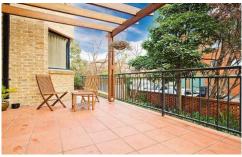

- \* Sunny north west aspect
- \* Security block
- \* Large entertaining courtyard
- \* Generous size of 124sqm (approx)
- \* Double width lock up garage with internal access
- \* Modern bathroom \* Internal laundry
- \* Designer kitchen with quality appliances
- \* Well proportioned bedrooms
- \* Master with walk-in robe and ensuite
- \* Built-in robes in 2nd bedroom