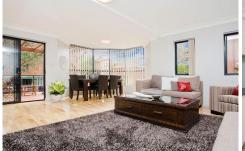

- \* Sunny north west aspect
- \* Security block
- \* Large entertaining courtyard
- \* Generous size of 124sqm (approx)
- \* Double width lock up garage with internal access
- \* Modern bathroom \* Internal laundry
- \* Designer kitchen with quality appliances
- \* Well proportioned bedrooms
- \* Master with walk-in robe and ensuite
- \* Built-in robes in 2nd bedroom