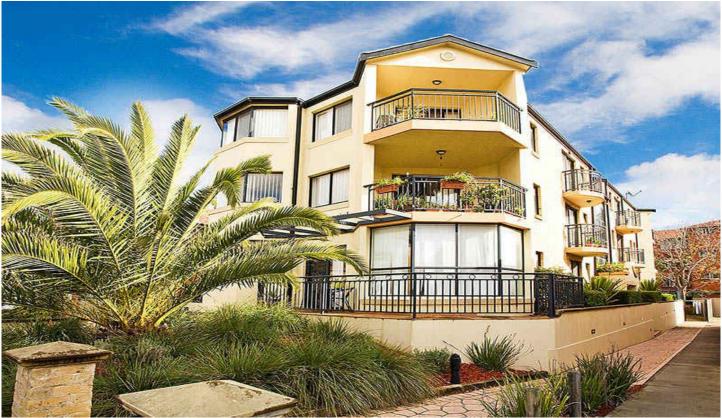

## 2/89 Elouera Road CRONULLA NSW

Situated at the rear of a quality boutique building of only 6, this elevated ground floor apartment is only metres to beaches, shops, golf course and transport. Features are:

- \* Sunny north west aspect
- \* Security block
- \* Large entertaining courtyard
- \* Generous size of 124sqm (approx)
- \* Double width lock up garage with internal access
- \* Modern bathroom \* Internal laundry
- \* Designer kitchen with quality appliances
- \* Well proportioned bedrooms
- \* Master with walk-in robe and ensuite
- \* Built-in robes in 2nd bedroom