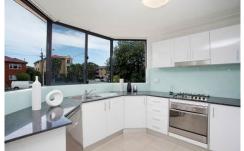

- \* Sunny north east aspect
- \* Security block
- Large entertaining balcony
- \* Generous size living of 124sqm (approx)
- \* Double width lock up garage with internal access
- \* Modern bathroom
- \* Internal laundry
- \* Designer kitchen with quality appliances
- \* Well proportioned bedrooms
- \* Master with walk-in robe & ensuite