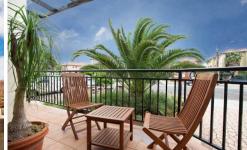

- \* Sunny north east aspect
- \* Security block
- Large entertaining balcony
- \* Generous size living of 124sqm (approx)
- \* Double width lock up garage with internal access
- \* Modern bathroom
- \* Internal laundry
- \* Designer kitchen with quality appliances
- \* Well proportioned bedrooms
- \* Master with walk-in robe & ensuite