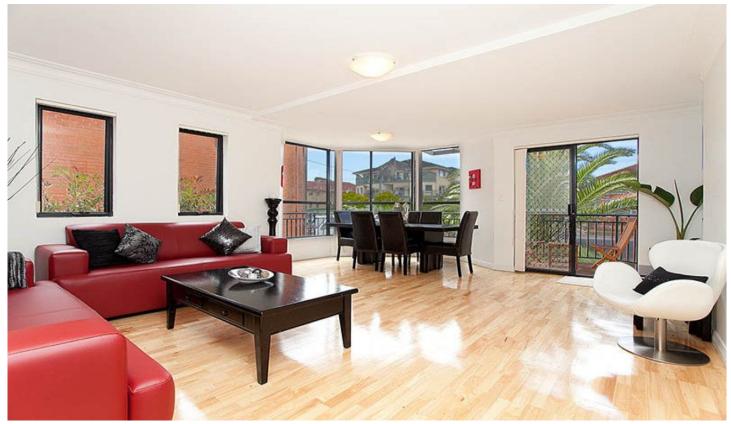

## 1/89 Elouera Road CRONULLA NSW

Situated at the front of a quality boutique building of only 6, this as new elevated ground floor apartment is only metres to beaches, shops, golf course and transport. Features are:

- \* Sunny north east aspect
- \* Security block
- Large entertaining balcony
- \* Generous size living of 124sqm (approx)
- \* Double width lock up garage with internal access
- \* Modern bathroom
- \* Internal laundry
- \* Designer kitchen with quality appliances
- \* Well proportioned bedrooms
- \* Master with walk-in robe & ensuite