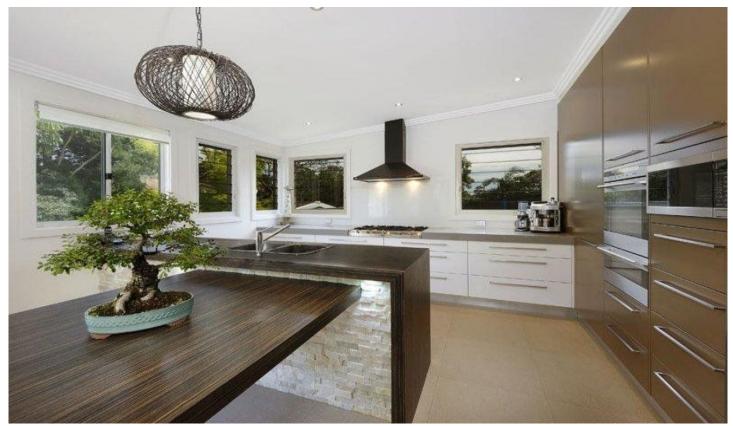

Three double bedrooms all with built-in robes & ducted air

con - Designer kitchen with Ilve Chefs 900 stove - Bosch dishwasher & stone bench tops - Stunning bathrooms with top end fixtures & fittings - High ceilings with ducted air con to bedrooms - Split system air con in the living areas -Separate tiled dining area off kitchen - Covered BBQ entertaining area - Large lock up garage with storage plus