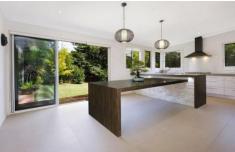

Three double bedrooms all with built-in robes & ducted air

con - Designer kitchen with Ilve Chefs 900 stove - Bosch dishwasher & stone bench tops - Stunning bathrooms with top end fixtures & fittings - High ceilings with ducted air con to bedrooms - Split system air con in the living areas -Separate tiled dining area off kitchen - Covered BBQ entertaining area - Large lock up garage with storage plus