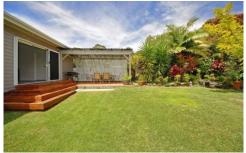

Three double bedrooms all with built-in robes & ducted air

con - Designer kitchen with Ilve Chefs 900 stove - Bosch dishwasher & stone bench tops - Stunning bathrooms with top end fixtures & fittings - High ceilings with ducted air con to bedrooms - Split system air con in the living areas -Separate tiled dining area off kitchen - Covered BBQ entertaining area - Large lock up garage with storage plus