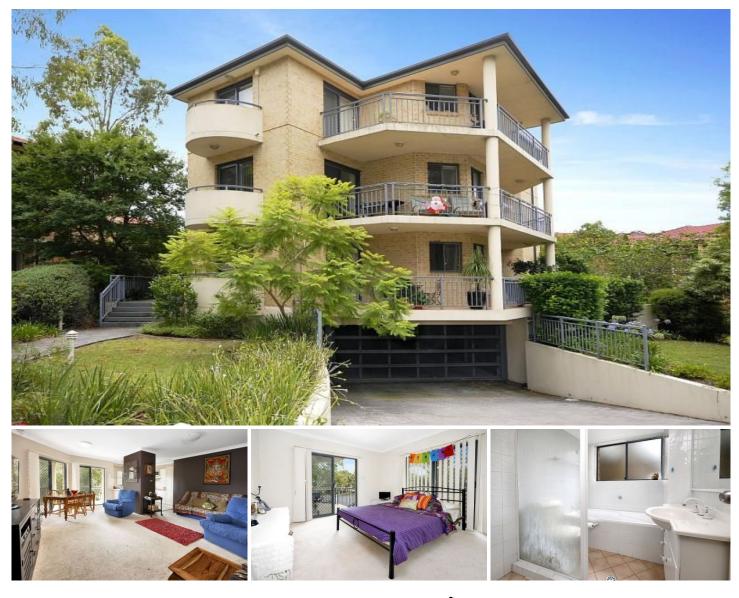

## 4/235 Kingsway CARINGBAH NSW

Two bedroom security apartment situated on the first floor of a very modern complex. Within walking distance to schools, shops, transport, parks and cafes, this generously sized apartment is a must to inspect. Features are:

- \* Two well proportioned bedrooms
- \* Open plan lounge/dining
- \* Wraparound entertaining balcony
- \* Internal laundry
- \* Internal size 96sqm (approx)
- \* Lock up garage 17sqm (approx)
- \* Modern bathroom