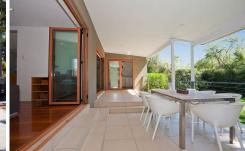

## 23 Dolans Road WOOLOOWARE NSW

A statement in easy care executive-style living, this spacious single level air conditioned residence is newly renovated throughout, and creates a lasting impression with its generous flowing layout, interiors, sleek finishes and private indoor/outdoor living including a home office. Features are:

\* Gourmet kitchen with stone bench tops & stainless steel appliances \* Master bedroom with walk-in robe & ensuite \* Built-in robes in all bedrooms \* Spacious family, lounge & dining with additional breakfast bar \* Ducted air conditioning & alarm system \* Glass sliding by-folds flowing directly onto the alfresco entertaining balcony \* Private sunny level rear child-friendly yard \* Off street parking \* Sought after location in convenient setting \*