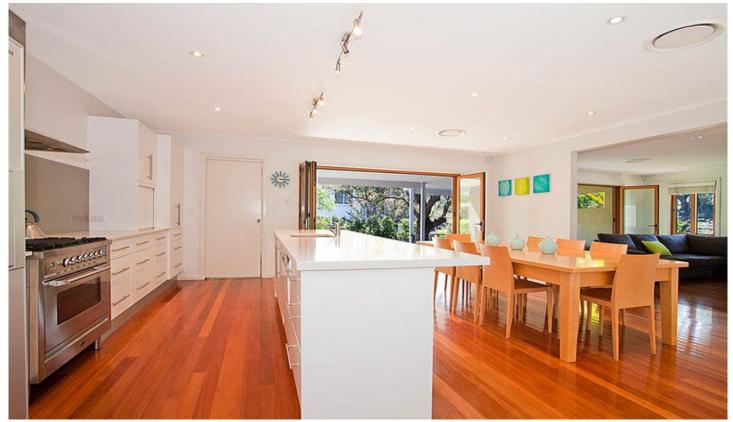

## 23 Dolans Road WOOLOOWARE NSW

A statement in easy care executive-style living, this spacious single level air conditioned residence is newly renovated throughout, and creates a lasting impression with its generous flowing layout, interiors, sleek finishes and private indoor/outdoor living including a home office. Features are:

\* Gourmet kitchen with stone bench tops & stainless steel appliances \* Master bedroom with walk-in robe & ensuite \* Built-in robes in all bedrooms \* Spacious family, lounge & dining with additional breakfast bar \* Ducted air conditioning & alarm system \* Glass sliding by-folds flowing directly onto the alfresco entertaining balcony \* Private sunny level rear child-friendly yard \* Off street parking \* Sought after location in convenient setting \*