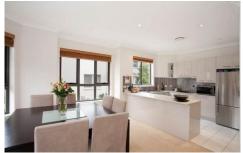

## Features are:

Three well proportioned bedrooms

Vast master suite with ensuite, walk in robe & Juliet balcony

Quality kitchen with stone tops & stainless steel appliances Separate dining room

Reverse cycle ducted air conditioning