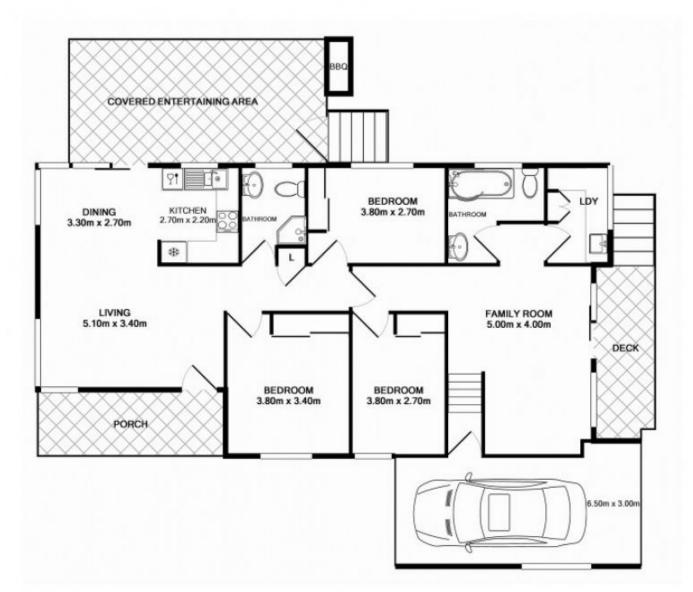

## Features include:

3 well proportioned bedrooms with built-in-robes 2 living areas Separate dining Modern kitchen with stone benchtops Large child friendly yard Private alfresco entertaining area 2 bathrooms Potential for 4th bedroom/study

## 2a Karimbla Road Miranda

DEGLADER, PLANS SHOWS ARE FOR PRESENTATION PURPOSES AND ARE NOT PART OF ANY LEGAL DOCUMENT, ALL REASUREMENTS AND FOUNDER ARE APPROXIMATE.