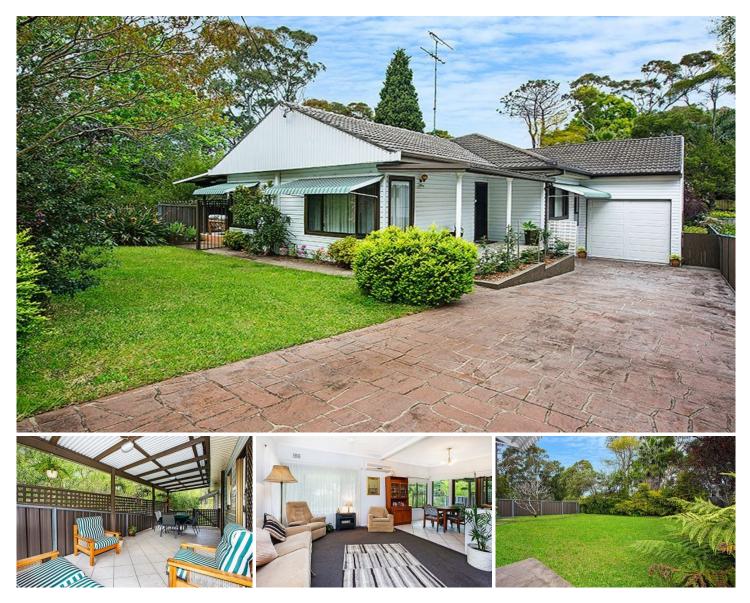

## 2A Karimbla Road MIRANDA NSW

Tucked away in a cul-de-sac close to transport, schools, shops and parks, this immaculate single level family home is a must to inspect.

## Features include:

3 well proportioned bedrooms with built-in-robes 2 living areas Separate dining Modern kitchen with stone benchtops Large child friendly yard Private alfresco entertaining area 2 bathrooms Potential for 4th bedroom/study