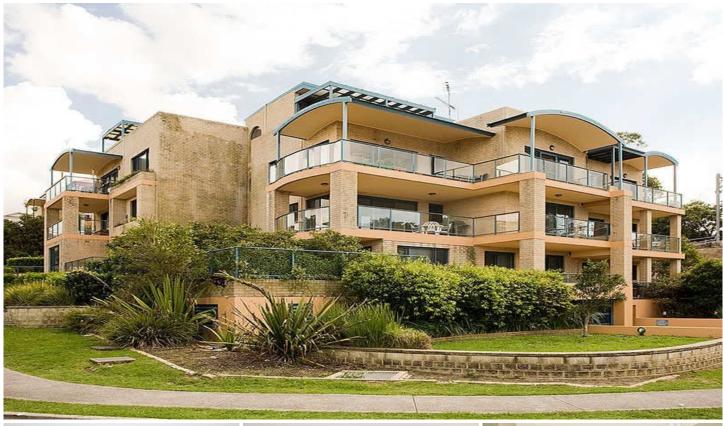

## 2/1 Searl Road CRONULLA NSW

Wonderful apartment with 2 bedrooms, split levels and lift access. Approximately 7 years old . Open Plan kitchen with privacy: design, dishwasher and stainless appliances. Internal laundry.Limited common walls. Complex of just 15; Built-in wardrobes in both drooms.Large,sunny,wrap-around balcony. 400 metres to Station(approx); 300 metres to Shopping Centre(approx); Adjacent to Tonkin Oval and Gunnamatta Bay.Perfect for the owner or investor.