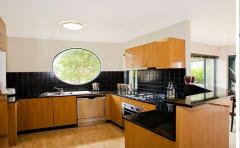

## 2/1 Searl Road CRONULLA NSW

Wonderful apartment with 2 bedrooms, split levels and lift access. Approximately 7 years old . Open Plan kitchen with privacy: design, dishwasher and stainless appliances. Internal laundry.Limited common walls. Complex of just 15; Built-in wardrobes in both drooms.Large,sunny,wrap-around balcony. 400 metres to Station(approx); 300 metres to Shopping Centre(approx); Adjacent to Tonkin Oval and Gunnamatta Bay.Perfect for the owner or investor.