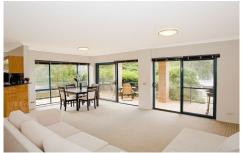

## 2/1 Searl Road CRONULLA NSW

Wonderful apartment with 2 bedrooms, split levels and lift access. Approximately 7 years old . Open Plan kitchen with privacy: design, dishwasher and stainless appliances. Internal laundry.Limited common walls. Complex of just 15; Built-in wardrobes in both drooms.Large,sunny,wrap-around balcony. 400 metres to Station(approx); 300 metres to Shopping Centre(approx); Adjacent to Tonkin Oval and Gunnamatta Bay.Perfect for the owner or investor.