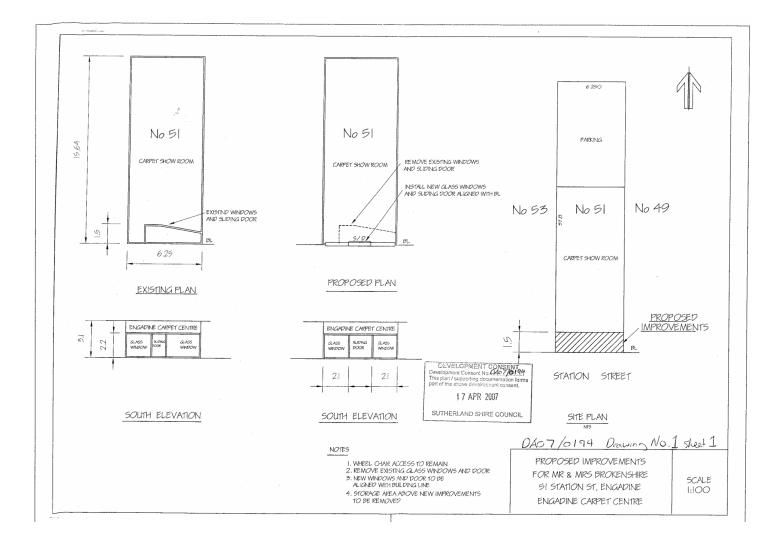

## **51 Station Street ENGADINE NSW**

This property, zoned 8 (urban centre) with the FSR, has potential to increase rent lettable area which can be achieved with another level added on top of existing, s.t.c.a., attracting an increase in rental and property value.

Large retail/office with A grade tenant potential Enormous exposure with wide street frontage of 6.25m (approx) Ample on site parking at rear Two street frontage/access level showroom. Street mezzanine and lower storage/parking Land area 236sqm (approx), 6.25 x 37.8 Potential income \$50,000 per annum (approx) Council Rates \$1,482 p.a. (approx)