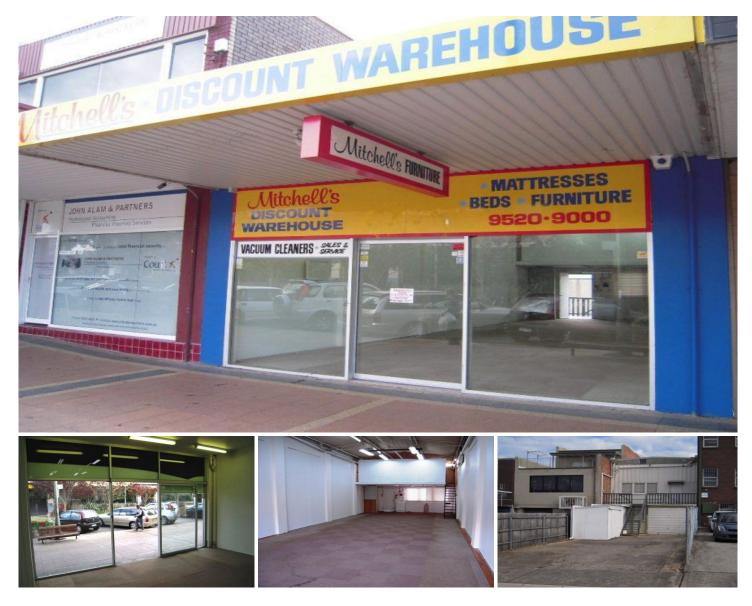

## **51 Station Street ENGADINE NSW**

This property, zoned 8 (urban centre) with the FSR, has potential to increase rent lettable area which can be achieved with another level added on top of existing, s.t.c.a., attracting an increase in rental and property value.

Large retail/office with A grade tenant potential Enormous exposure with wide street frontage of 6.25m (approx) Ample on site parking at rear Two street frontage/access level showroom. Street mezzanine and lower storage/parking Land area 236sqm (approx), 6.25 x 37.8 Potential income \$50,000 per annum (approx) Council Rates \$1,482 p.a. (approx)

## Type : Retail Building Size : 200 sqm Land Size : 236 sqm View

- - : https://www.burkeproperty.com.au/7403 851

**David Kennedy** 02 9544 1111