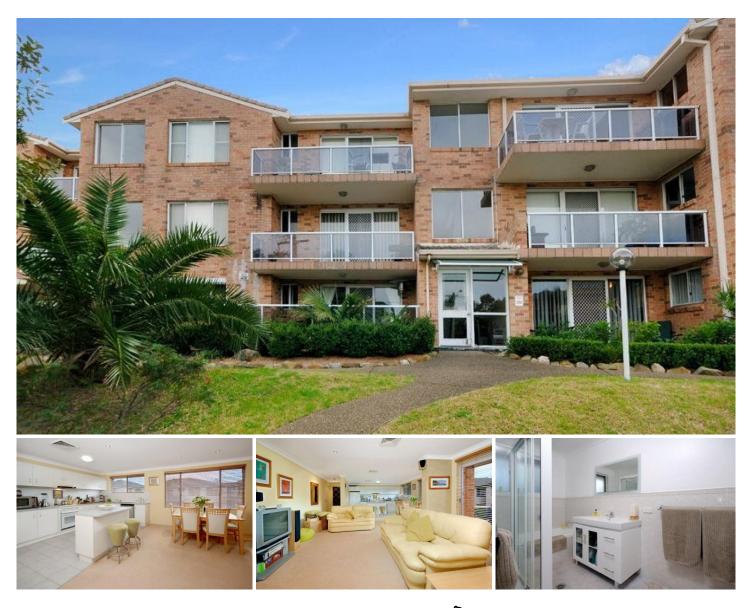

## CRONULLA

Close to Beach. It has it all. The biggest the brightest, the best. Massive 96sqm unit with sunny north aspect. Huge kitchen with island bench for you to enjoy open plan living.Fantastic lounge and dining area. The unit has recently been refurbished with new carpet, blinds and bathroom fitout.Also offering two big bedrooms both with built in robes. Reverse cycle air conditioning. Top floor position at the rear of the building ensures quiet setting. Two car spaces(or convert to garages) plus storage area in security underground basement. Building equipped with FOXTEL access. Total area on title 139sqm. Address: 10/163 Kingsway. Inspection by appointment.