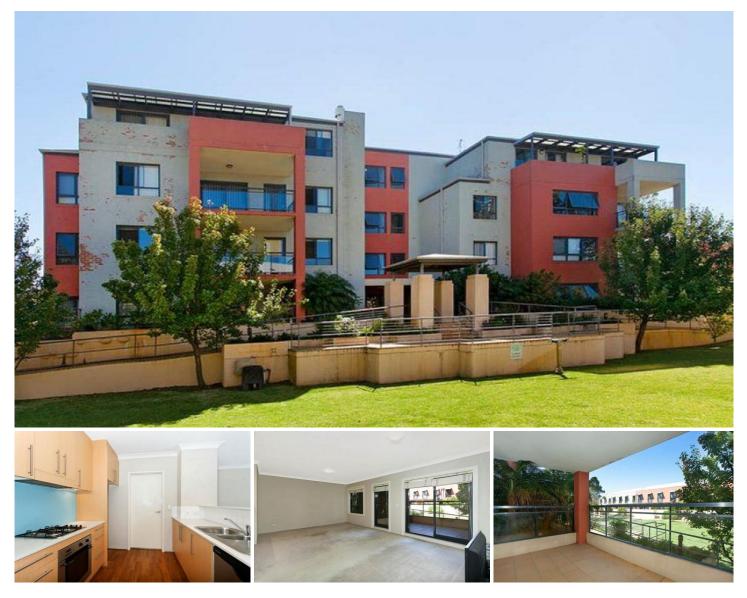

## 62/15 Begonia Street PAGEWOOD NSW

Conveniently located to the CBD and Eastgardens Shopping Centre, this elevated ground floor apartment would suit the astute investor or home buyer. Features are:

Quality security complex with lift access Oversized master bedroom with built-in robe and ensuite Private balcony with leafy outlook Modern kitchen with stone benchtops and dishwasher Internal laundry Tandem parking spaces in basement Large floorplan (99sqm internal approx) Strata Levies \$585.20 p.q. (approx) Water Rates \$168.80 p.q. (approx) Council Rates \$215.13 p.q. (approx)