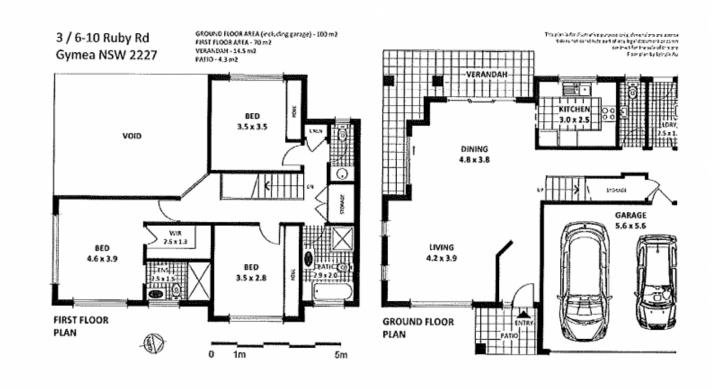

## 3/6-10 Ruby Road GYMEA NSW

Situated in a quiet street, this oversized townhouse offers a versatile floor plan and a massive 298sqm on title. Features are:

Stunning kitchen with Caesarstone benchtops, soft close doors & dishwasher 3 well proportioned bedrooms (master with ensuite and walk-in robe) Open plan lounge/dining with high ceilings

Split system air conditioning, ceiling fans in bedrooms Storage under stairwell Double auto lock up garage with internal access

Large private wraparound courtyard

Pet friendly complex

Close to schools, shopping centre, golf course, ovals &