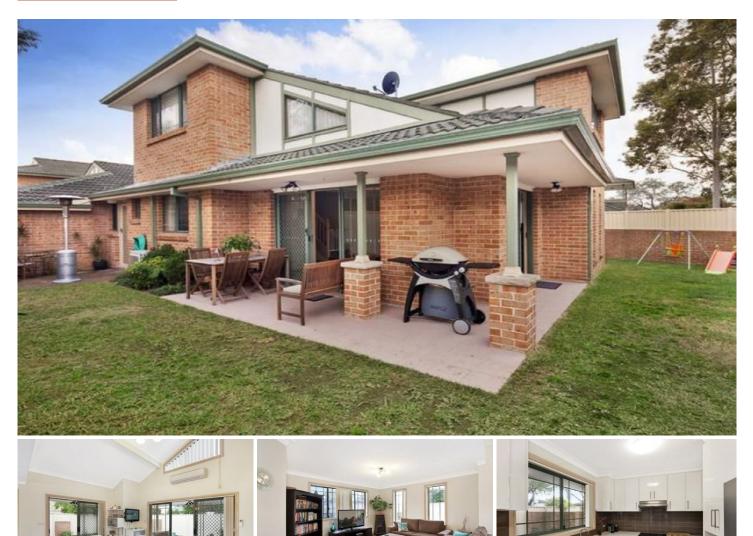

## 3/6-10 Ruby Road GYMEA NSW

Situated in a quiet street, this oversized townhouse offers a versatile floor plan and a massive 298sqm on title. Features are:

Stunning kitchen with Caesarstone benchtops, soft close doors & dishwasher 3 well proportioned bedrooms (master with ensuite and walk-in robe) Open plan lounge/dining with high ceilings

Split system air conditioning, ceiling fans in bedrooms Storage under stairwell Double auto lock up garage with internal access

Large private wraparound courtyard

Pet friendly complex

Close to schools, shopping centre, golf course, ovals &