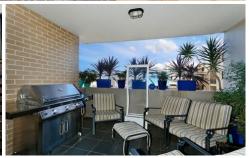

Two well proportioned bedrooms with built-in robes Master bedroom with ensuite Large open plan design with separate dining area Private covered balcony Floating floors

Modern kitchen with stone tops and dishwasher