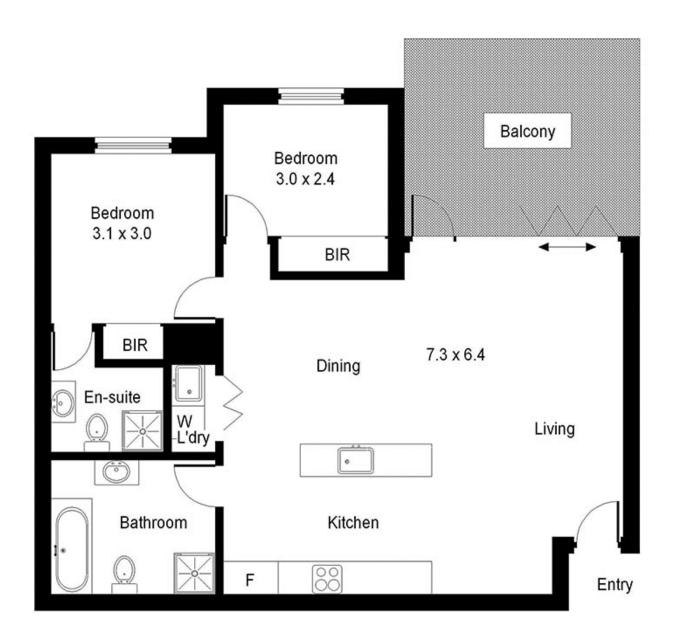

## 408/296-300 The Kingsway CARINGBAH NSW

Privately positioned on the 2nd floor of a modern security complex, this generously sized (91sqm) apartment would suit home buyers or the astute investor.

Features are:

Two well proportioned bedrooms with built-in robes Master bedroom with ensuite Large open plan design with separate dining area Private covered balcony Floating floors

Modern kitchen with stone tops and dishwasher

Floating floors
Modern kitchen with stone tops and dishwasher
Full bathroom
Separate internal laundry facilities

Single lock up garage in basement with lift access

For full version visit the website

Split system air conditioning