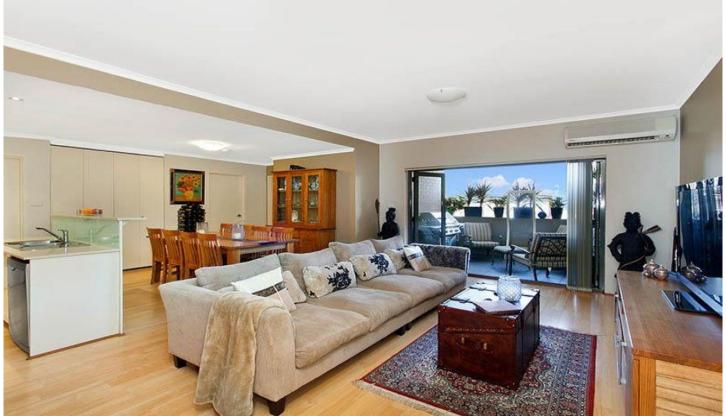

## 408/296-300 The Kingsway CARINGBAH NSW

Privately positioned on the 2nd floor of a modern security complex, this generously sized (91sqm) apartment would suit home buyers or the astute investor.

Features are:

Two well proportioned bedrooms with built-in robes Master bedroom with ensuite Large open plan design with separate dining area Private covered balcony Floating floors

Modern kitchen with stone tops and dishwasher

Floating floors
Modern kitchen with stone tops and dishwasher
Full bathroom
Separate internal laundry facilities

Single lock up garage in basement with lift access

For full version visit the website

Split system air conditioning