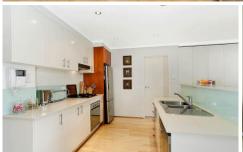

Two well proportioned bedrooms with built-in robes Master bedroom with ensuite Large open plan design with separate dining area Private covered balcony Floating floors

Modern kitchen with stone tops and dishwasher

Floating floors
Modern kitchen with stone tops and dishwasher
Full bathroom
Separate internal laundry facilities

Single lock up garage in basement with lift access

For full version visit the website

Split system air conditioning