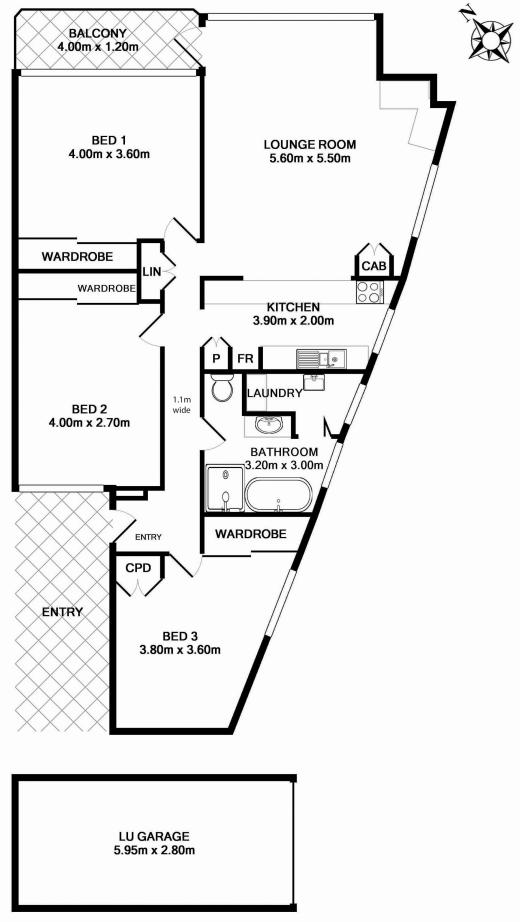

## 501/4-6 Boorima Place CRONULLA NSW

Situated on the 5th floor of the renowned Tradewinds building, this north east facing apartment boasts breathtaking views over Cronulla Point and beaches to the city skyline, and is only metres to all of Cronulla's attractions.

Rarely does a 3 bedroom apartment become available on the north stretch of the Esplanade.

Your chance to secure a unique real estate opportunity.

## Features are:

Security complex with lift access 3 well proportioned bedrooms with built-in robes New carpet and quality tiles throughout

For full version visit the website