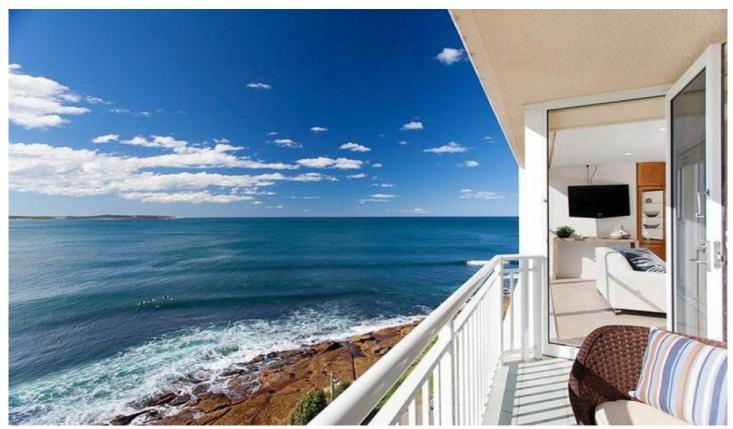

## 501/4-6 Boorima Place CRONULLA NSW

Situated on the 5th floor of the renowned Tradewinds building, this north east facing apartment boasts breathtaking views over Cronulla Point and beaches to the city skyline, and is only metres to all of Cronulla's attractions.

Rarely does a 3 bedroom apartment become available on the north stretch of the Esplanade.

Your chance to secure a unique real estate opportunity.