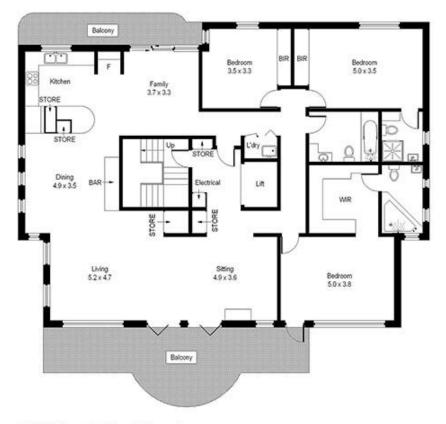

## 15/107 Gerrale Street, Cronulla

Please note: All stated dimensions are approximate only. Particulars given are of general information only and do not constitute any representation on the part of the vendor or agent.