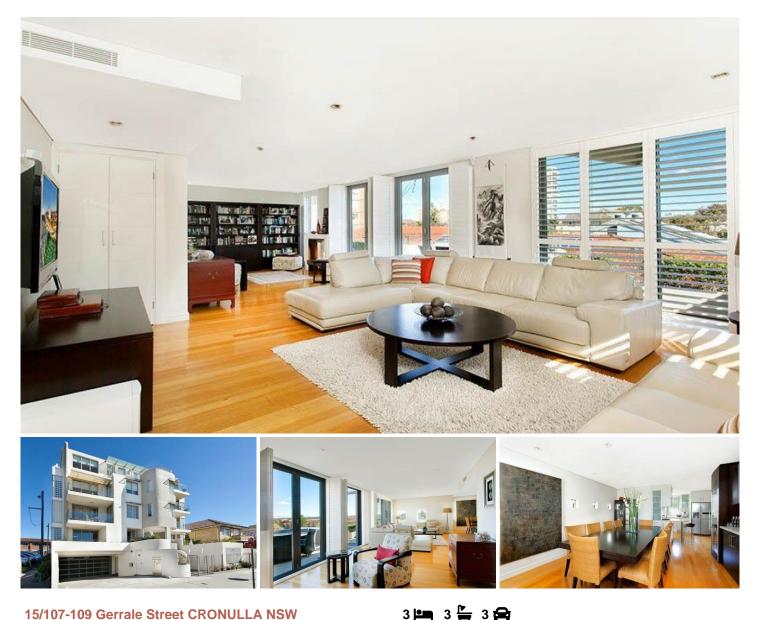

## 15/107-109 Gerrale Street CRONULLA NSW

Occupying the entire top floor of the rear block of Kalimna, this 232sqm luxury apartment blends comfort, size, privacy and location.

Situated across from South Cronulla beach, this impressive penthouse apartment enjoys house-like proportions with a low maintenance carefree lifestyle. Features are:

3 well proportioned bedrooms (master with walk-in robe and luxurious ensuite with spa bath)

2nd bedroom with ensuite

Expansive floor plan with multiple living and entertaining areas

Quality hardwood flooring throughout Ducted air conditioning