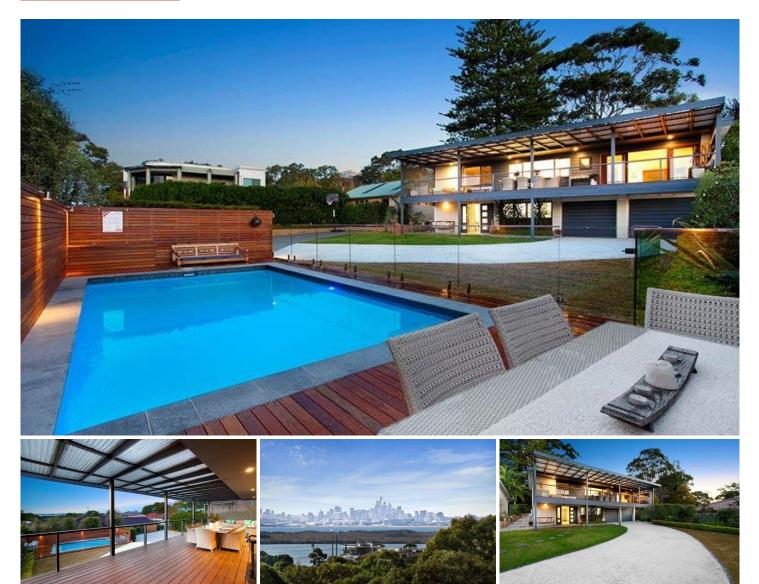

## 5A Church Street WOOLOOWARE NSW

Privately positioned back from the street, this stunning residence blends privacy, space and free flowing casual living.

This dual level home, with versatile floor plan and bathed in sun, enjoys a perfect north aspect & lovely outlook. Features are:

4 well proportioned bedrooms (1 bedroom downstairs) Plus home office/study Open plan lounge/dining area

Modern kitchen with quality appliances

Brand new bathroom

Entertaining deck which captures amazing north facing views

Level grassed lawns with stunning salt water in-ground