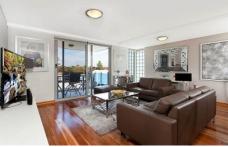

### 13/107-109 Gerrale Street CRONULLA NSW

Situated at the rear of the popular "Kalimna" complex on the 2nd floor, this impressive apartment blends stylish interiors and premium finishes in an ideal central location across from South Cronulla beach.

#### Features are:

Modern security complex with lift access
Three well proportioned bedrooms (master with ensuite)
Quality spotted gum floating floors
Designer kitchen with Bosch & Miele appliances
Stunning bathrooms
Two balconies
Double side-by-side security parking
Separate storeroom