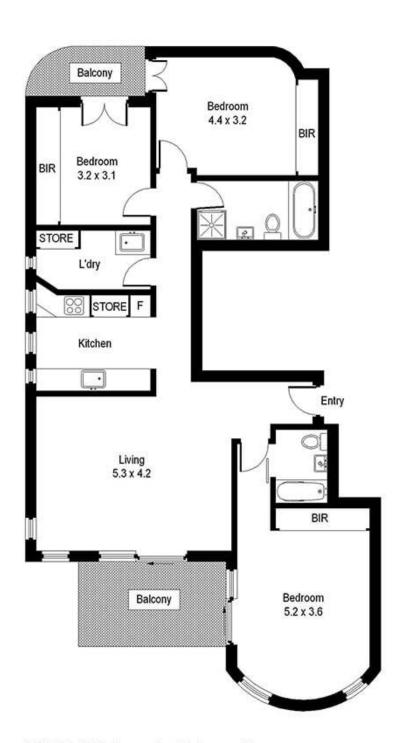

### 13/107-109 Gerrale Street CRONULLA NSW

Situated at the rear of the popular "Kalimna" complex on the 2nd floor, this impressive apartment blends stylish interiors and premium finishes in an ideal central location across from South Cronulla beach.

#### Features are:

Modern security complex with lift access
Three well proportioned bedrooms (master with ensuite)
Quality spotted gum floating floors
Designer kitchen with Bosch & Miele appliances
Stunning bathrooms
Two balconies
Double side-by-side security parking
Separate storeroom