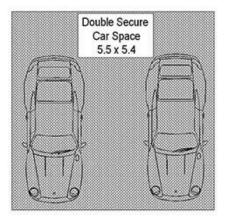

#### Features are:

Modern security complex with lift access
Three well proportioned bedrooms (master with ensuite)
Quality spotted gum floating floors
Designer kitchen with Bosch & Miele appliances
Stunning bathrooms
Two balconies
Double side-by-side security parking
Separate storeroom

# Car Space