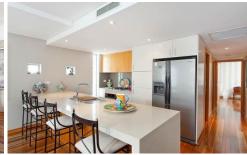

### 13/107-109 Gerrale Street CRONULLA NSW

Situated at the rear of the popular "Kalimna" complex on the 2nd floor, this impressive apartment blends stylish interiors and premium finishes in an ideal central location across from South Cronulla beach.

#### Features are:

Modern security complex with lift access
Three well proportioned bedrooms (master with ensuite)
Quality spotted gum floating floors
Designer kitchen with Bosch & Miele appliances
Stunning bathrooms
Two balconies
Double side-by-side security parking
Separate storeroom