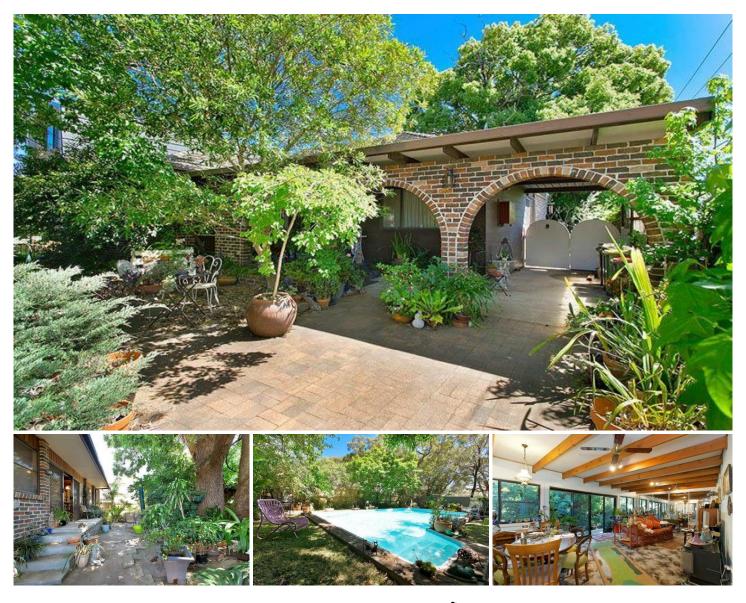

## 165 Parraweena Road MIRANDA NSW

Offered for the first time in 40 years, this 3 bedroom home is a surprise. Wonderful location with access to parks, walking trail, tennis courts, parks, hospitals and schools. Features are:

In-ground saltwater pool Sunny north aspect Covered entertaining area and second w.c. Security screens on doors and windows Fully insulated ceiling Good size bedrooms Ceiling fans in main bedroom, family & dining room Air conditioning in lounge area Large family room