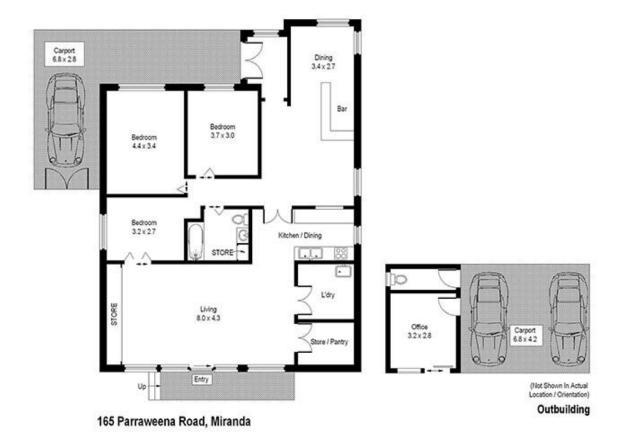

## 165 Parraweena Road MIRANDA NSW

Offered for the first time in 40 years, this 3 bedroom home is a surprise. Wonderful location with access to parks, walking trail, tennis courts, parks, hospitals and schools. Features are:

In-ground saltwater pool Sunny north aspect Covered entertaining area and second w.c. Security screens on doors and windows Fully insulated ceiling Good size bedrooms Ceiling fans in main bedroom, family & dining room Air conditioning in lounge area Large family room