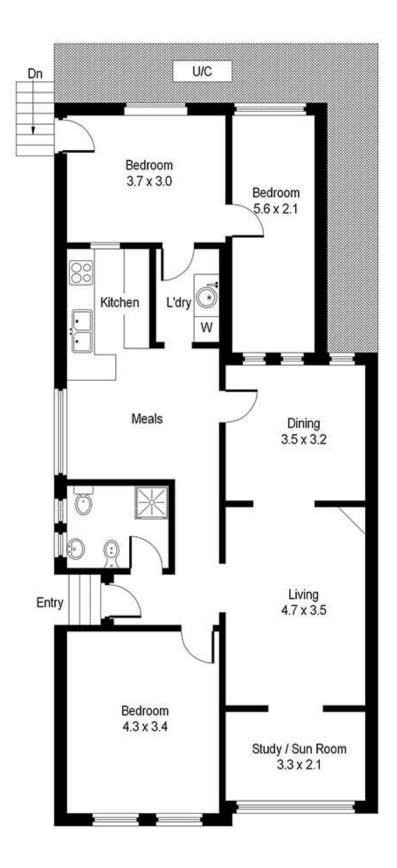

## 345 Malabar Road MAROUBRA NSW

Ideally located only metres to shops, transport and schools, this full brick double fronted semi presents a unique opportunity and boasts a versatile floor plan which would suit both the home buyer or astute investor.

This is a deceased estate - first time offered in 60 years. Features are:

Three well proportioned bedrooms
Fresh paint and new carpet
Polished timber floors
Kitchen with meals room
Original bathroom
Study/sunroom
Carport
Storage shed

## 345 Malabar Road, Maroubra

Please note: All stated dimensions are approximate only. Particulars given are of general information only and do not constitute any representation on the part of the vendor or agent.