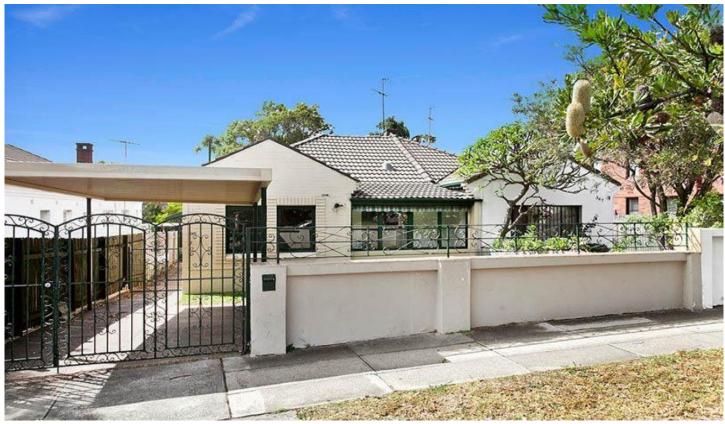

## 345 Malabar Road MAROUBRA NSW

Ideally located only metres to shops, transport and schools, this full brick double fronted semi presents a unique opportunity and boasts a versatile floor plan which would suit both the home buyer or astute investor.

This is a deceased estate - first time offered in 60 years. Features are:

Three well proportioned bedrooms
Fresh paint and new carpet
Polished timber floors
Kitchen with meals room
Original bathroom
Study/sunroom
Carport
Storage shed

3 📭 1 🖺 1 🗬

Type : House Land Size : 328 sqm

View: https://www.burkeproperty.com.au/7403911

Michael Christian 02 9544 1111

For full version visit the website

(Not Shown In Actual Location/ Orientation)
Shed