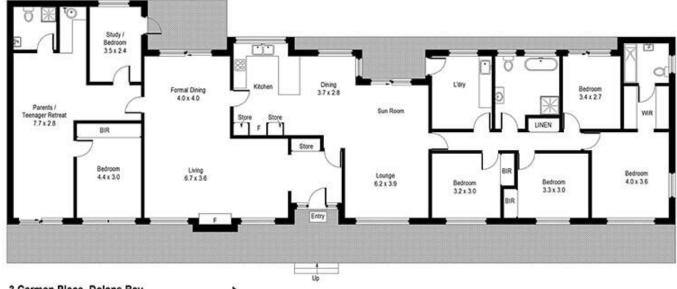

## 3 Carmen Place DOLANS BAY NSW

Peacefully located in a blue ribbon location and enjoying a north aspect, this unique estate-like residence sits proudly on an impressive 1,172sqm (approx.) of estate-like grounds.

Flawlessly presented with a versatile floor plan all on one level, this stunning residence blends privacy, light-filled interiors and superb indoor/outdoor living. Features are:

Spacious formal and casual living areas Quality hardwood floors Stunning bathrooms Large open plan kitchen overlooking back yard Well proportioned bedrooms throughout 5 🚐 3 🚍 2 🚍

Type : House Land Size : 1172 sqm

View: https://www.burkeproperty.com.au/7403948

David Kennedy 02 9544 1111

For full version visit the website

(Not Shown In Actual Location / Orientation)