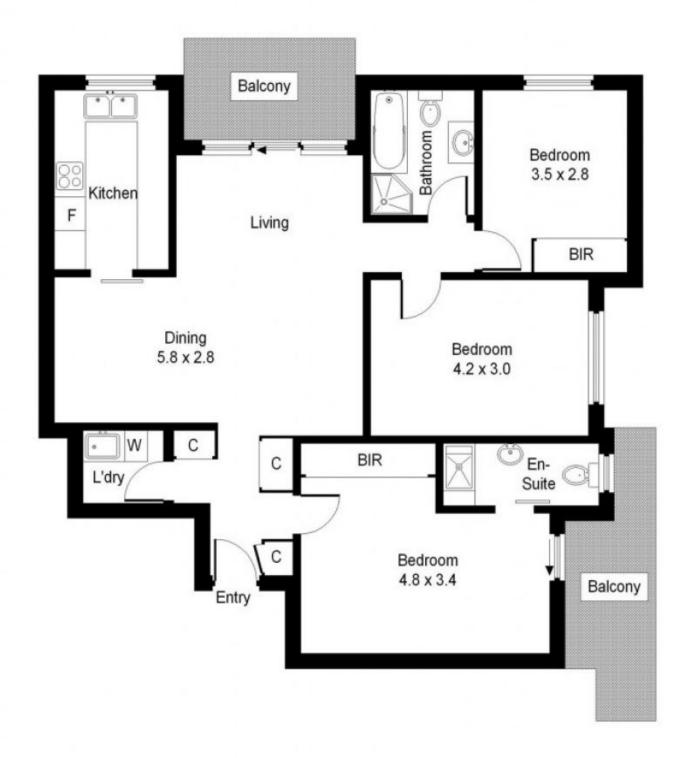

Features are:

Perfect north aspect with views to the city skyline, Botany and Cronulla

3 well proportioned bedrooms - main with ensuite and balcony

Generous floor plan - 115sqm internal (approx.)

Modern kitchen with stone bench tops, dishwasher and stainless steel appliances

## 66F/5-29 Wandella Road, Miranda

Please note: All stated dimensions are approximate only.

Particulars given are of general information only and do not constitute any representation on the part of the vendor or agent.