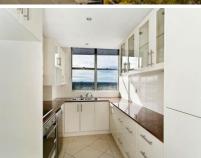

Features are:

Perfect north aspect with views to the city skyline, Botany and Cronulla

3 well proportioned bedrooms - main with ensuite and balcony

Generous floor plan - 115sqm internal (approx.)

Modern kitchen with stone bench tops, dishwasher and stainless steel appliances