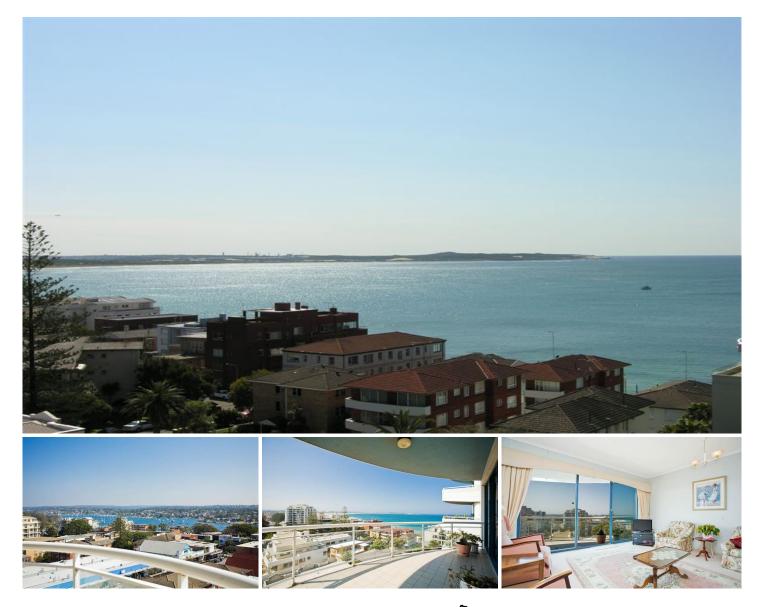

## 801/20 Gerrale Street CRONULLA NSW

With sweeping views north to the city, east to the ocean from the main balcony and west to Gunnamatta Bay from the second balcony this view filled apartment is a must to inspect.

Features include three bedrooms master with walk in robe and ensuite. Northerly sunlight flooding the living area, two balconies, internal laundry, reverse cycle air conditioning, video security, double lock up garage. Conveniently located in a prime Cronulla location with perfect level access and views all round makes this a very special apartment.