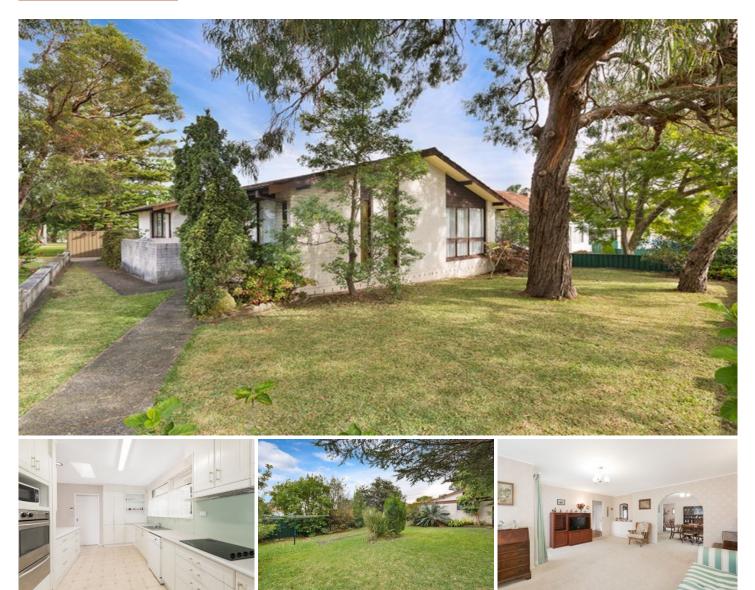

## **136 President Avenue MIRANDA NSW**

Conveniently positioned on a corner block (Calliope Road), this single level family home oozes potential and is on an impressive 796sqm (approximate) parcel of land.

Features are:

Four well proportioned bedrooms - master with ensuite Separate lounge and dining areas Large modern kitchen Covered entertaining area Double garage with large workshop Lush level yard with side street access Short stroll to Westfield Miranda, schools and transport Easy walk to Camellia Gardens and Yowie Bay