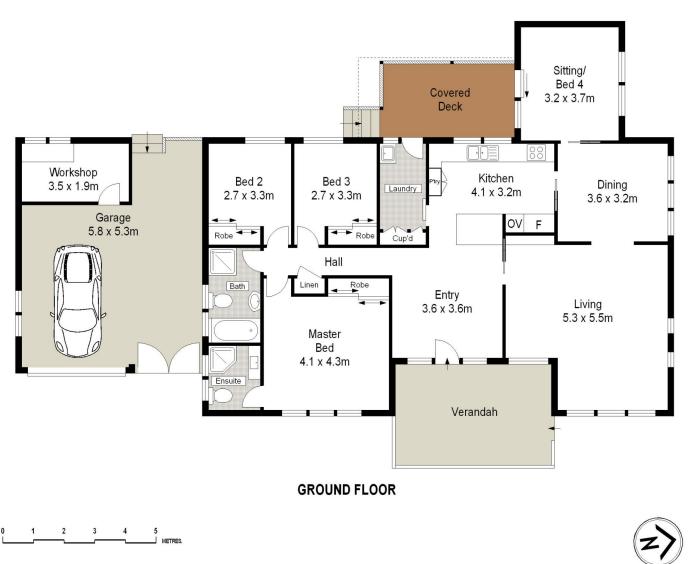

Features are:

Four well proportioned bedrooms - master with ensuite Separate lounge and dining areas Large modern kitchen Covered entertaining area Double garage with large workshop Lush level yard with side street access Short stroll to Westfield Miranda, schools and transport Easy walk to Camellia Gardens and Yowie Bay