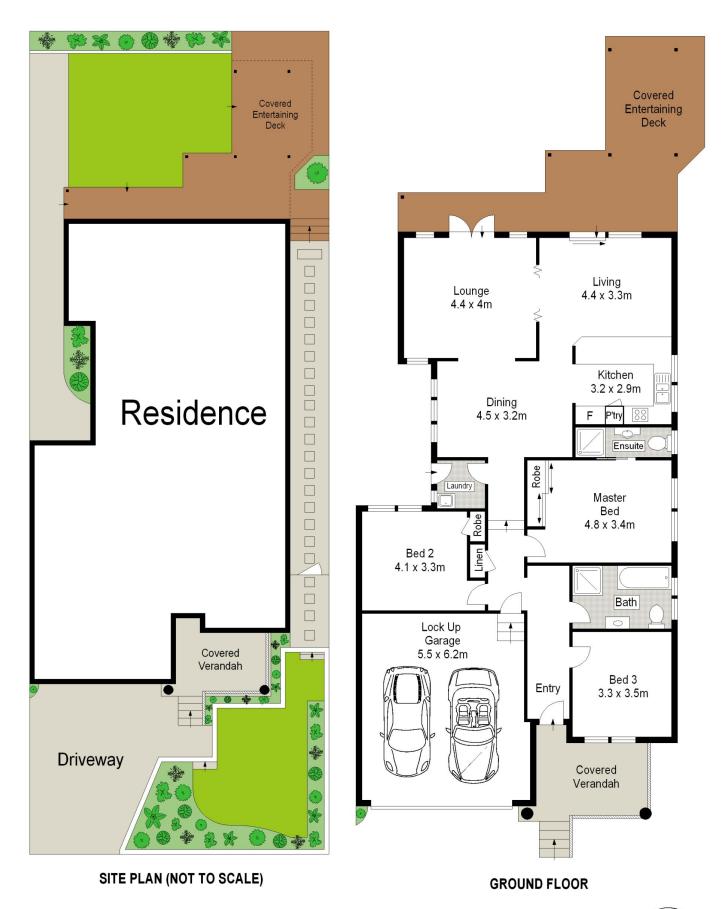

## 125 Yathong Road CARINGBAH NSW

Privately positioned and enjoying a sought after South Caringbah location, this low maintenance, single level residence offers fresh, light-filled interiors and a seamless flow of indoor/outdoor living.

## Features are:

3 well proportioned bedrooms
Master bedroom with ensuite
Modern kitchen with gas and dishwasher
Separate lounge/dining area
Large internal laundry
Private yard with covered entertaining area
Double lock up garage with internal laundry
Close to shops, schools and transport
For full version visit the website

3 🔄 2 📛 2 🖨

Type: Semi Detached

View: https://www.burkeproperty.com.au/7404052

David Kennedy 02 9544 1111

0 1 2 3 4 5

27

Scale in metres. Indicative only. Dimensions are approximate. All information contained herein is gathered from sources we believe to be reliable. However we cannot guarantee its accuracy and interested persons should rely on their own enquiries.