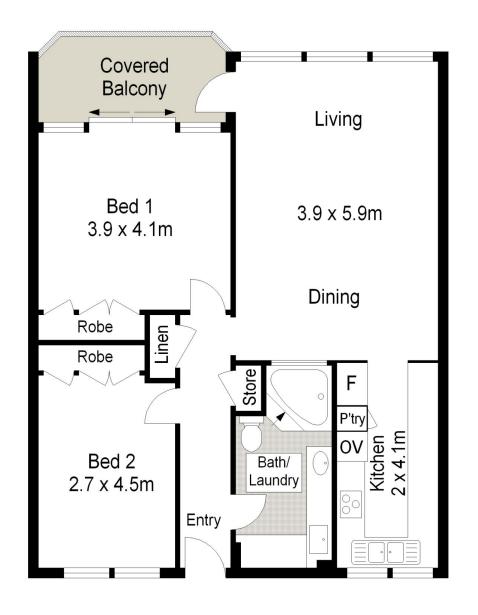

## For full version visit the website

**GROUND FLOOR** 

**LEVEL SEVEN** 

Scale in metres. Indicative only. Dimensions are approximate. All information contained herein is gathered from sources we believe to be reliable. However we cannot guarantee its accuracy and interested persons should rely on their own enquiries.