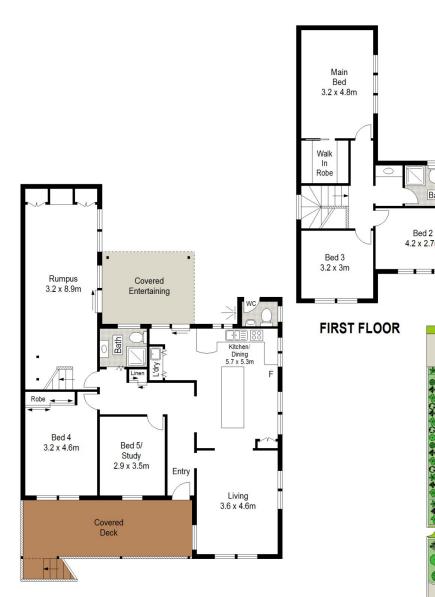

#### 121 Bunarba Road GYMEA BAY NSW

Situated on a corner block in a popular residential cul-de-sac, this property captures the north sun and will make the ideal family home due to versatile living zones, spacious bedrooms and peaceful location.

#### Features are:

Large kitchen featuring an island bench for all to gather around

Formal living overlooking a bush vista and bay glimpses Large casual living opening to a covered entertaining area Swimming pool set in landscaped gardens

4 well proportioned bedrooms plus study/5th bedroom Two bathrooms

Additional external bathroom facilities

## **GROUND FLOOR**

Covered Entertaining

Residence

Covered Deck

Driveway

Swimming Pool