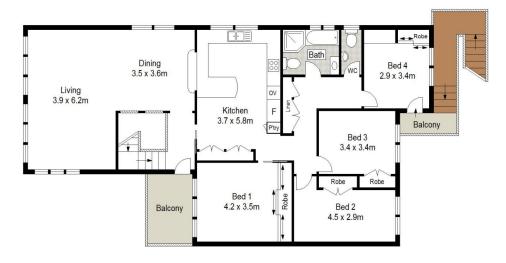

## 22 Caringbah Road WOOLOOWARE NSW

A unique property offering spacious accommodation for all the family in the popular Cronulla/Woolooware area.

Upstairs featuring 4 bedrooms, main bathroom & 2nd separate toilet. Kitchen overlooking sundrenched living & dining. Downstairs is a two bedroom self-contained residence with its own fully functional kitchen, bathroom & spacious living. Ideal for in-law, teenager or visitors accommodation.

## **FIRST FLOOR**