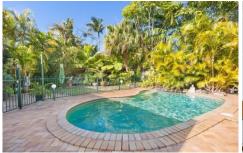

The rear garden boasting a sparkling in ground pool and outdoor entertaining area.

Two lock up garages and plenty of off street parking for the boat & caravan.

6 📮 2 🖺 2 🖨

Type : House Land Size : 607 sqm