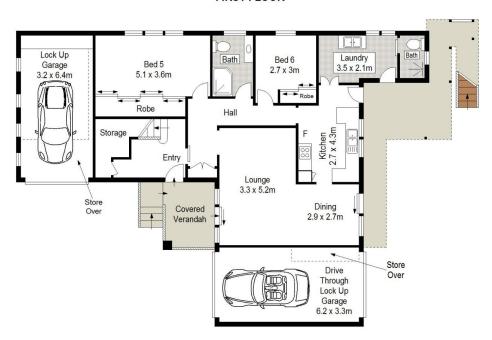

## 22 Caringbah Road WOOLOOWARE NSW

A unique property offering spacious accommodation for all the family in the popular Cronulla/Woolooware area.

Upstairs featuring 4 bedrooms, main bathroom & 2nd separate toilet. Kitchen overlooking sundrenched living & dining. Downstairs is a two bedroom self-contained residence with its own fully functional kitchen, bathroom & spacious living. Ideal for in-law, teenager or visitors accommodation.

The rear garden boasting a sparkling in ground pool and outdoor entertaining area.

Two lock up garages and plenty of off street parking for the boat & caravan.

6 📮 2 🖺 2 🖨

Type : House Land Size : 607 sqm

## **GROUND FLOOR**