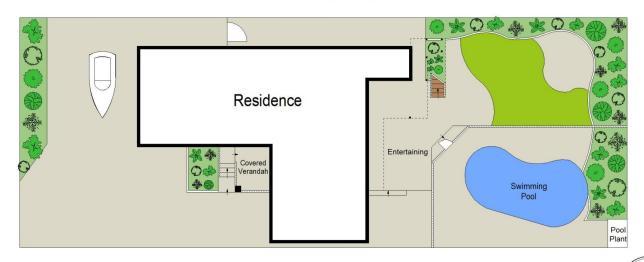

The rear garden boasting a sparkling in ground pool and outdoor entertaining area.

Two lock up garages and plenty of off street parking for the boat & caravan.

6 📮 2 🖺 2 🖨

Type : House Land Size : 607 sqm

## SITE PLAN (NOT TO SCALE)

Scale in metres. Indicative only. Dimensions are approximate. All information contained herein is gathered from sources we believe to be reliable. However we cannot guarantee its accuracy and interested persons should rely on their own enquiries.