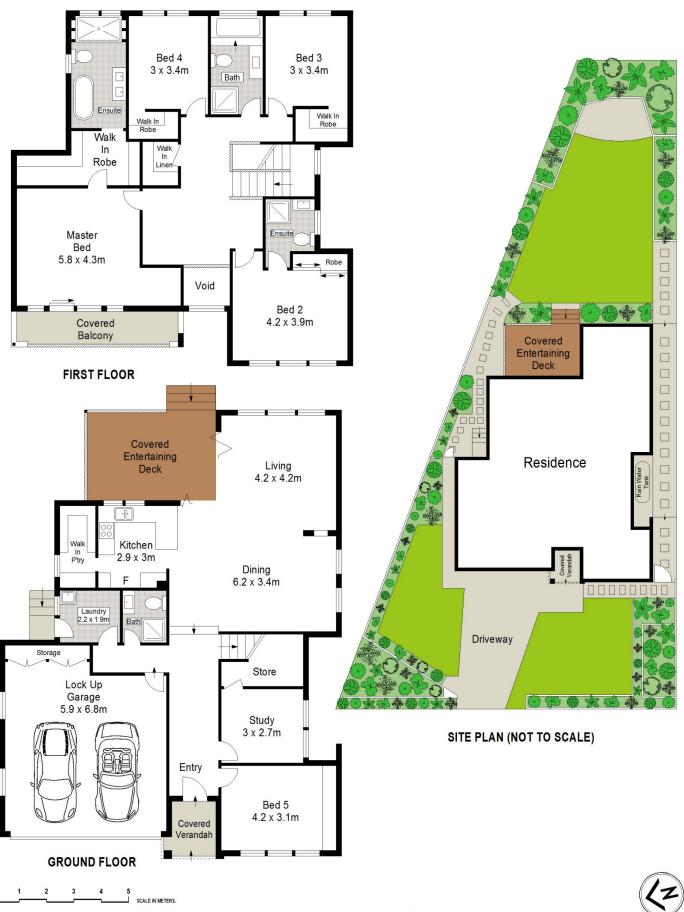

## 2 Oleander Parade CARINGBAH SOUTH NSW

Boasting the best in contemporary style, this stunning dual level home has a versatile layout for relaxed comfortable living.

Features are:

Grand foyer entrance with high ceilings 5 well proportioned bedrooms

Luxury master suite with huge walk-in robe, lavish ensuite & Juliet balcony

2nd bedroom with ensuite

3rd and 4th bedrooms with walk-in robes

Private backyard with level lawns and alfresco entertaining area

Spacious living and dining spaces throughout Modern kitchen equipped with butler's pantry

5 🕮 4 🖺 2 🖨

Type: House

**View:** https://www.burkeproperty.com.au/7404083

David Kennedy 02 9544 1111

For full version visit the website