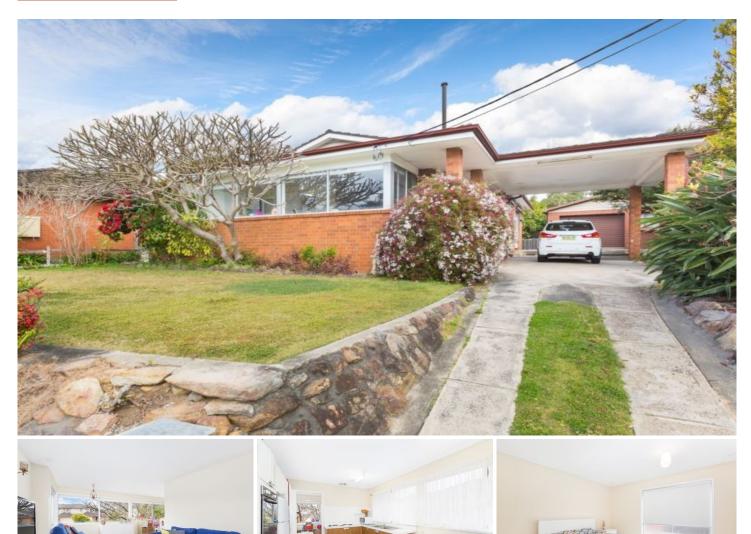

## 10 Pandala Place WOOLOOWARE NSW

An outstanding opportunity presents itself to get into the sought after Woolooware market with this 3 bedroom brick home in a popular cul-de-sac.

## Features are:

3 bedrooms Separate lounge/dining area Kitchen equipped with meals room Modern bathroom Large carport Oversized lock up garage with storage Land size approximately 512sqm

Register your details to view this property ..... For full version visit the website