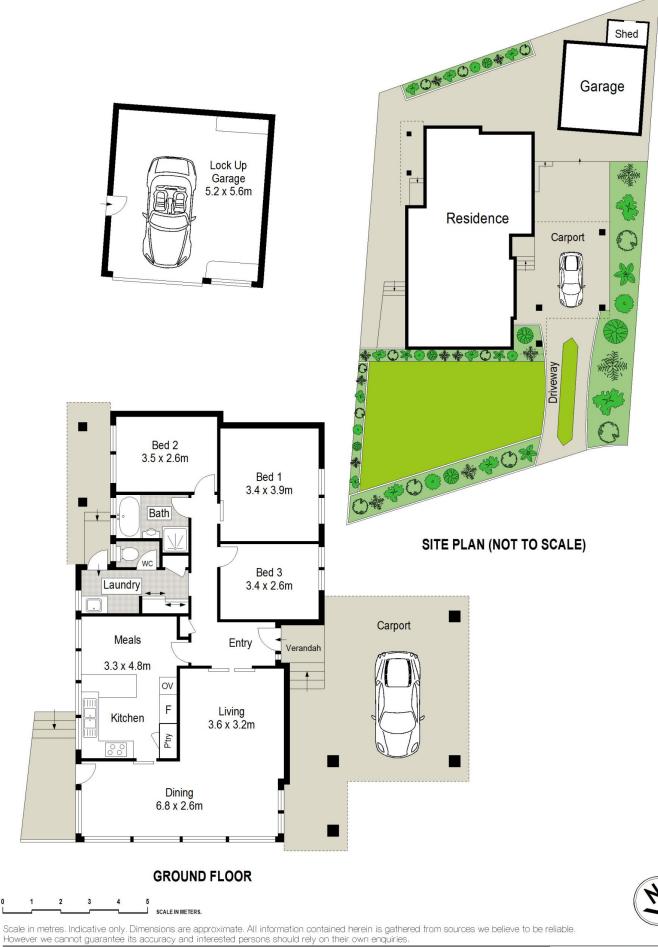

## Features are:

3 bedrooms Separate lounge/dining area Kitchen equipped with meals room Modern bathroom Large carport Oversized lock up garage with storage Land size approximately 512sqm

Register your details to view this property ..... For full version visit the website

| Туре      | : House                                    |
|-----------|--------------------------------------------|
| Land Size | : 512 sqm                                  |
| View      | : https://www.burkeproperty.com.au/7404085 |