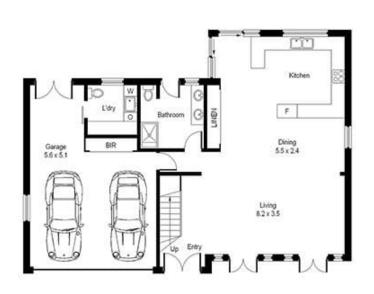

# **Ground Floor**

# 6 Ellery Place, Dolans Bay

Please note: All stated dimensions are approximate only. Particulars given are of general information only and do not constitute any representation on the part of the vendor or agent.