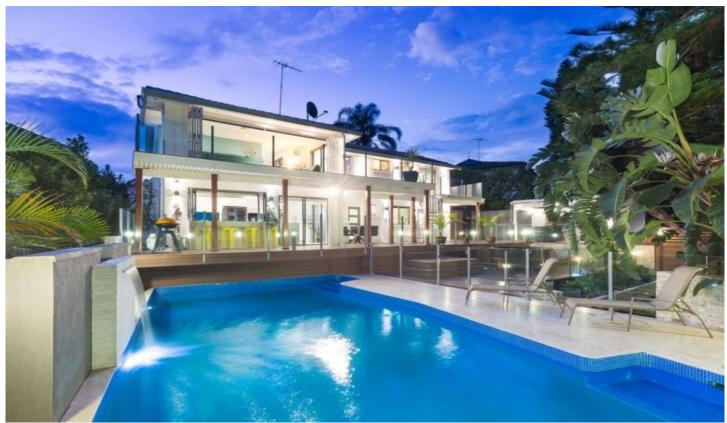

### **6 Ellery Place DOLANS BAY NSW**

Privately positioned in a quality cul-de-sac, this impressive resort-style residence blends luxury and style with an emphasis on all year round entertaining.

Superb outdoor entertaining areas including a fully equipped cabana

Double garage with abundance of storage options Resort-style in ground swimming pool

5 🗀 3 🔓 4 🖨

Type : House Land Size : 790 sqm

View: https://www.burkeproperty.com.au/7404091