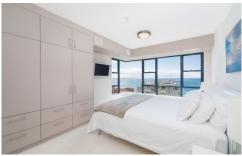

## Features are:

2 well proportioned bedrooms (master with ensuite)
Spacious living and dining with seamless flow to covered entertaining balcony
Stunning kitchen with Miele appliances
Lift access
Ducted air conditioning throughout
Large internal laundry
Internal space 111sqm (approximate)