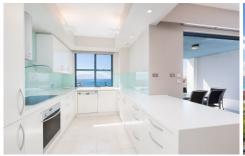

## Features are:

2 well proportioned bedrooms (master with ensuite)
Spacious living and dining with seamless flow to covered entertaining balcony
Stunning kitchen with Miele appliances
Lift access
Ducted air conditioning throughout
Large internal laundry
Internal space 111sqm (approximate)