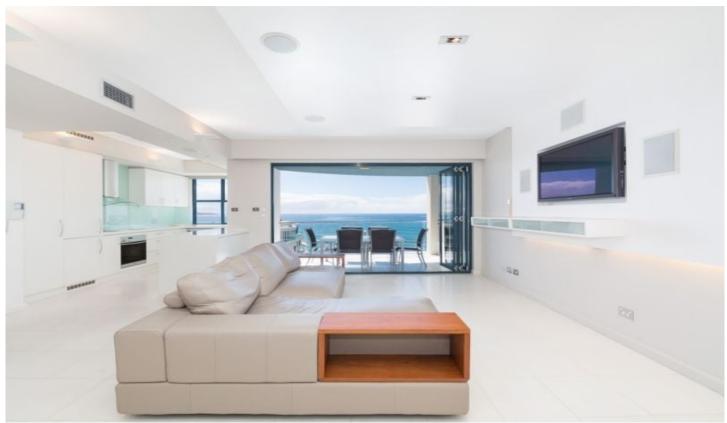

## 603/20 Gerrale Street CRONULLA NSW

Enjoying a sundrenched north-east aspect on the 6th floor of the landmark building "Cecil Apartments", this oversized 2 bedroom apartment boasts breathtaking views and unrivalled convenience located in the heart of Cronulla.

## Features are:

2 well proportioned bedrooms (master with ensuite)
Spacious living and dining with seamless flow to covered entertaining balcony
Stunning kitchen with Miele appliances
Lift access
Ducted air conditioning throughout
Large internal laundry
Internal space 111sqm (approximate)