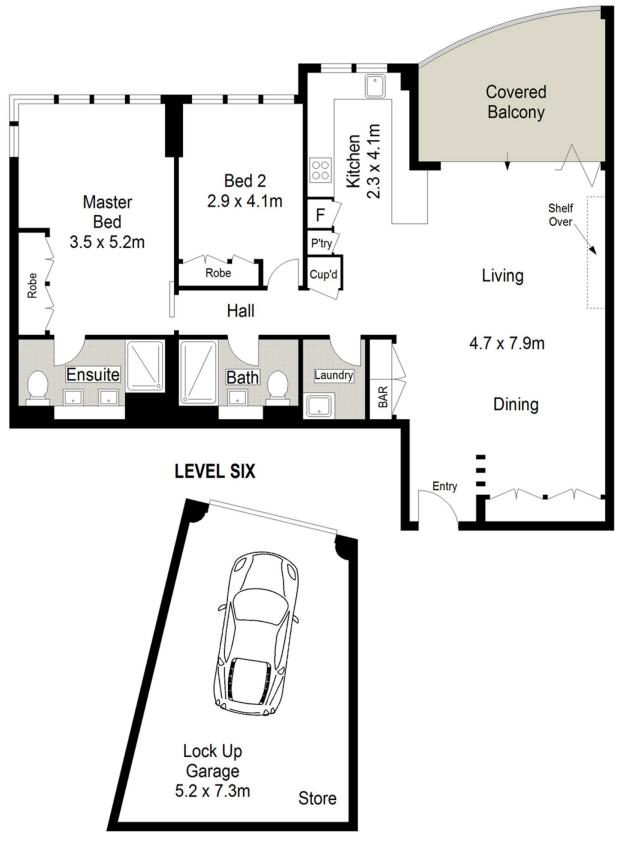

## 603/20 Gerrale Street CRONULLA NSW

Enjoying a sundrenched north-east aspect on the 6th floor of the landmark building "Cecil Apartments", this oversized 2 bedroom apartment boasts breathtaking views and unrivalled convenience located in the heart of Cronulla.

## Features are:

2 well proportioned bedrooms (master with ensuite)
Spacious living and dining with seamless flow to covered entertaining balcony
Stunning kitchen with Miele appliances
Lift access
Ducted air conditioning throughout
Large internal laundry
Internal space 111sqm (approximate)

## 2 🔄 2 🔓 1 🖨

Type : Apartment Building Size : 12 sqm

View: https://www.burkeproperty.com.au/7404

094

David Kennedy 02 9544 1111