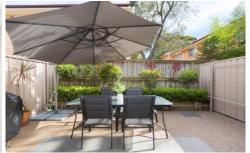

Features are:

Double brick construction throughout
3 well proportioned bedrooms with built-in robes
Master with ensuite
Modern bathroom
Quality kitchen with Caesarstone bench tops, dishwasher
and gas cooktop
Breakfast area/study nook
Spacious tiled living with double doors
Sundrenched north facing courtyard