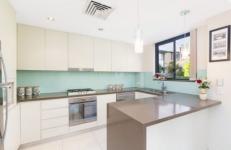

Features are:

Double brick construction throughout
3 well proportioned bedrooms with built-in robes
Master with ensuite
Modern bathroom
Quality kitchen with Caesarstone bench tops, dishwasher
and gas cooktop
Breakfast area/study nook
Spacious tiled living with double doors
Sundrenched north facing courtyard