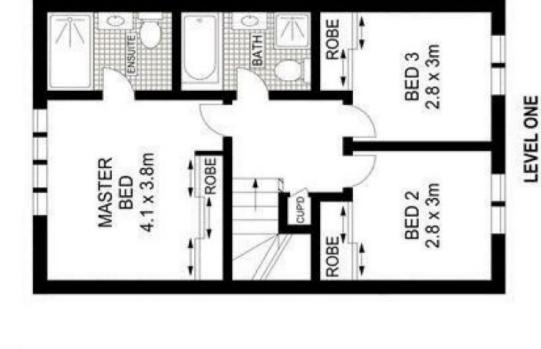

Features are:

Double brick construction throughout
3 well proportioned bedrooms with built-in robes
Master with ensuite
Modern bathroom
Quality kitchen with Caesarstone bench tops, dishwasher
and gas cooktop
Breakfast area/study nook
Spacious tiled living with double doors
Sundrenched north facing courtyard

3 2 3 3

**Type:** Townhouse

**View**: https://www.burkeproperty.com.au/7404102

David Kennedy 02 9544 1111

For full version visit the website

Sase in meter, indicative only. Dimensions are approximate. All information contained herein is gethered from sources we believe to be reliable. However we cannot guarantee its accuracy and interested persons should rely on their own enquiries.