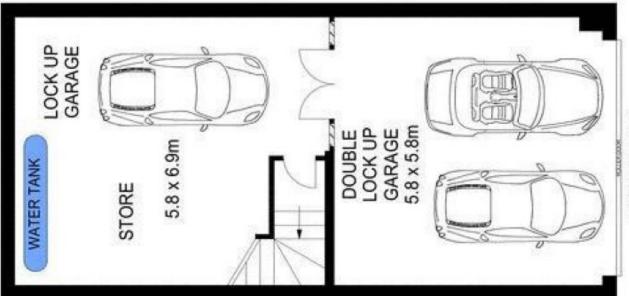

Features are:

Double brick construction throughout
3 well proportioned bedrooms with built-in robes
Master with ensuite
Modern bathroom
Quality kitchen with Caesarstone bench tops, dishwasher
and gas cooktop
Breakfast area/study nook
Spacious tiled living with double doors
Sundrenched north facing courtyard

3 2 3 3

**Type:** Townhouse

**View**: https://www.burkeproperty.com.au/7404102

David Kennedy 02 9544 1111

For full version visit the website

Sase in meter, indicative only. Dimensions are approximate. All information contained herein is gethered from sources we believe to be reliable. However we cannot guarantee its accuracy and interested persons should rely on their own enquiries.