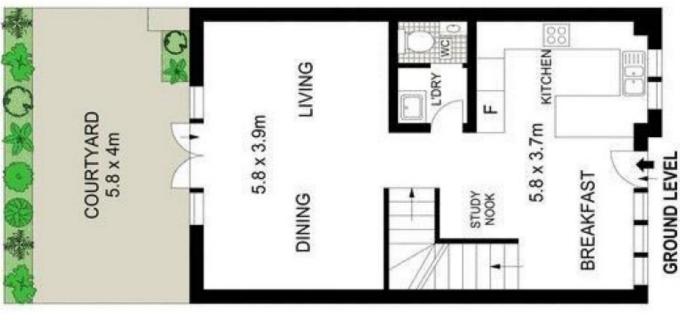

Features are:

Double brick construction throughout
3 well proportioned bedrooms with built-in robes
Master with ensuite
Modern bathroom
Quality kitchen with Caesarstone bench tops, dishwasher
and gas cooktop
Breakfast area/study nook
Spacious tiled living with double doors
Sundrenched north facing courtyard

3 2 3 3

**Type:** Townhouse

**View**: https://www.burkeproperty.com.au/7404102

David Kennedy 02 9544 1111

For full version visit the website

Sase in meter, indicative only. Dimensions are approximate. All information contained herein is gethered from sources we believe to be reliable. However we cannot guarantee its accuracy and interested persons should rely on their own enquiries.