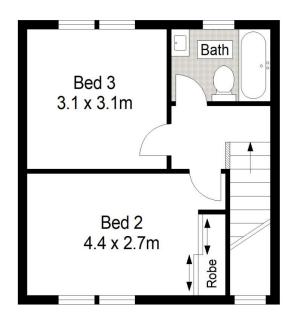

## **FIRST FLOOR**

**BASEMENT** 

**GROUND FLOOR** 

Scale in metres. Indicative only. Dimensions are approximate. All information contained herein is gathered from sources we believe to be reliable. However we cannot guarantee its accuracy and interested persons should rely on their own enquiries.