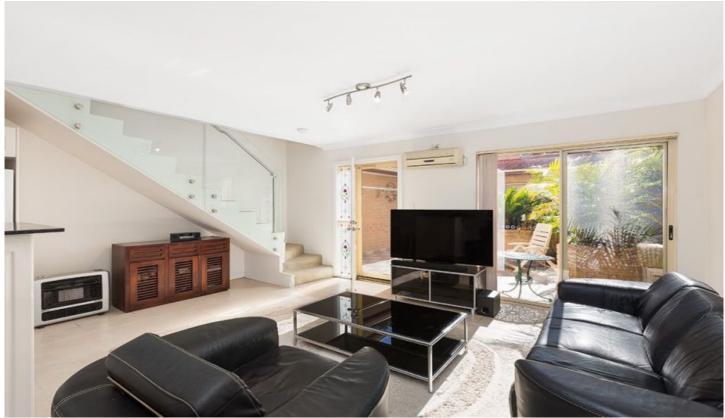

## 12/88-92 Yathong Road CARINGBAH NSW

Privately positioned in a quality complex, this north facing townhouse enjoys light-filled interiors, privacy and position.

## Features are:

3 well proportioned bedrooms Master on ground floor with ensuite Modern kitchen with gas cooktop & dishwasher North facing courtyard Oversized double width garage with internal access Ample storage options Short stroll to shops, cafes, parks, schools and transport