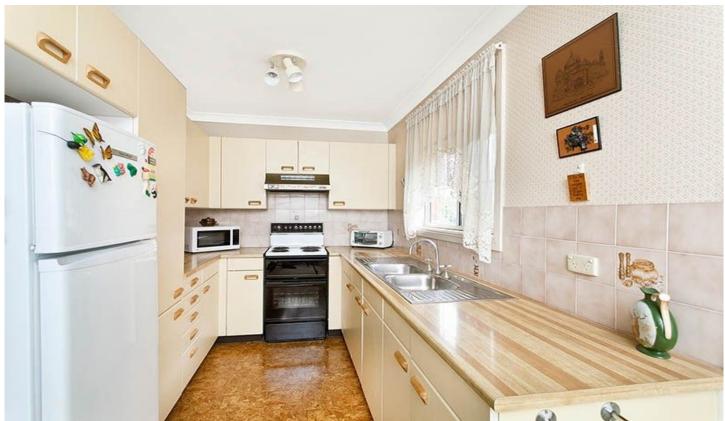

## Features are:

Open plan living
Two well proportioned bedrooms with built-in robes
Modern kitchen
Practical bathroom
Reverse cycle air conditioning
Complex of only 3
Lock up garage

2 📭 1 🖺 1 🗬

Type: Villa