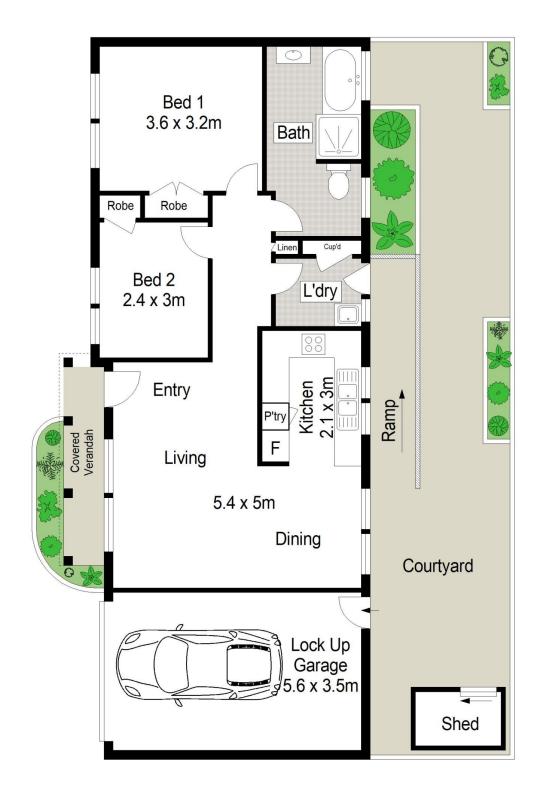

## **GROUND FLOOR**

Scale in metres. Indicative only. Dimensions are approximate. All information contained herein is gathered from sources we believe to be reliable. However we cannot guarantee its accuracy and interested persons should rely on their own enquiries.

## Features are:

Open plan living
Two well proportioned bedrooms with built-in robes
Modern kitchen
Practical bathroom
Reverse cycle air conditioning
Complex of only 3
Lock up garage

2 📭 1 🖺 1 🗬

Type: Villa