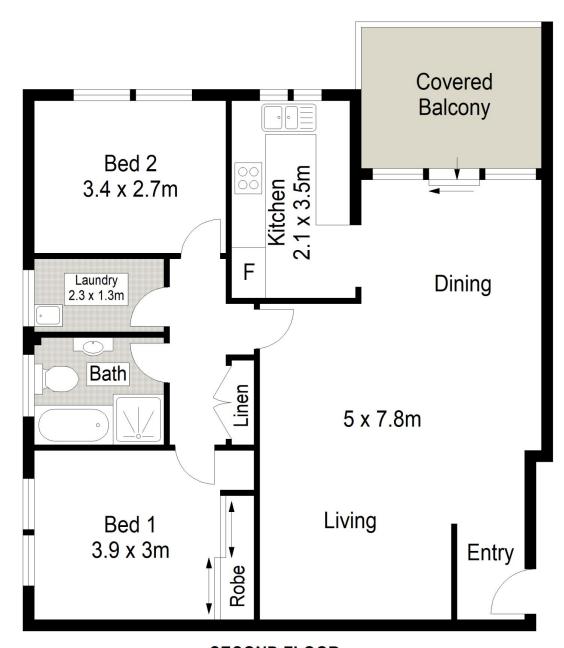

#### 6/86 Karimbla Road MIRANDA NSW

Conveniently located on the 2nd floor of a full brick security building, this north facing apartment offers great potential to add value.

### Features are:

2 well proportioned bedrooms
Main with built-in robe
Open plan lounge/dining area
Covered north facing balcony
Large internal laundry
Security parking
Only metres to Westfields, transport and Miranda's quality dining
Ideal 1st home or investment opportunity

# **SECOND FLOOR**