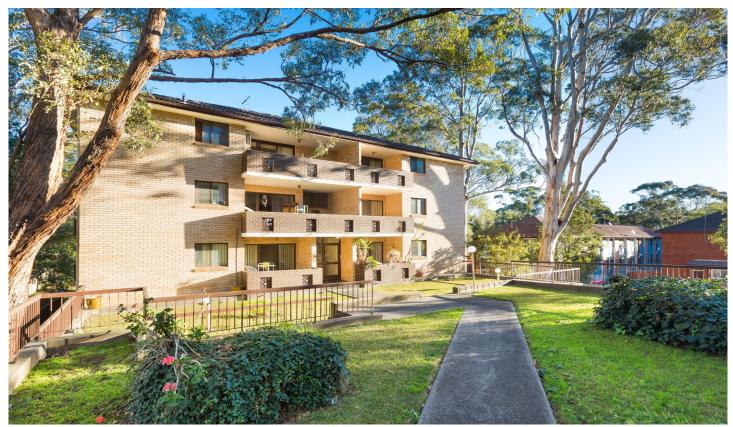

#### 6/86 Karimbla Road MIRANDA NSW

Conveniently located on the 2nd floor of a full brick security building, this north facing apartment offers great potential to add value.

### Features are:

2 well proportioned bedrooms
Main with built-in robe
Open plan lounge/dining area
Covered north facing balcony
Large internal laundry
Security parking
Only metres to Westfields, transport and Miranda's quality dining
Ideal 1st home or investment opportunity