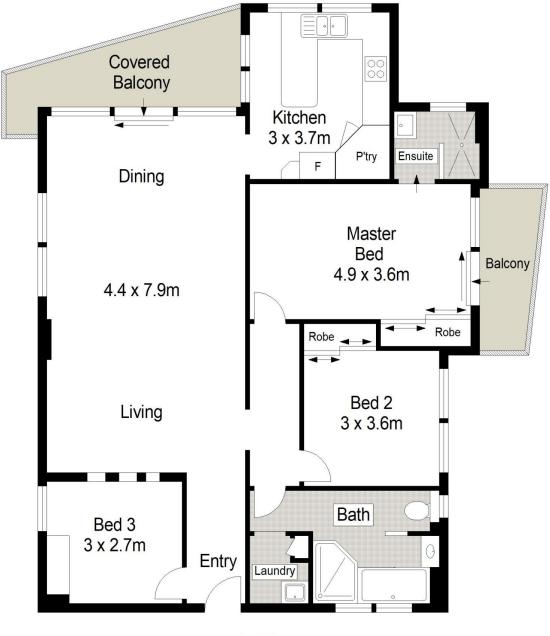

Features are:

3 well proportioned bedrooms - master with ensuite and balcony Modern well appointed bathrooms Open floor plan with light filled interiors Modern stone kitchen Lift access and security building Auto lock up garage with storage

## 3 🛤 2 🏪 1 🚘

Type : Apartment

View : https://www.burkeproperty.com.au/7404127

David Kennedy 02 9544 1111

LEVEL SIX

**GROUND FLOOR** 

Scale in metres. Indicative only. Dimensions are approximate. All information contained herein is gathered from sources we believe to be reliable. However we cannot guarantee its accuracy and interested persons should rely on their own enquiries.