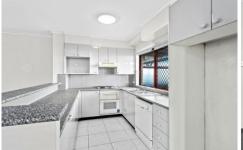

## Features are:

Open plan living with separate dining Modern kitchen with gas cooking and dishwasher Two large bedrooms with built-in robes - main with ensuite Full main bathroom with bath and shower

2 📮 2 🖺 1 🖨