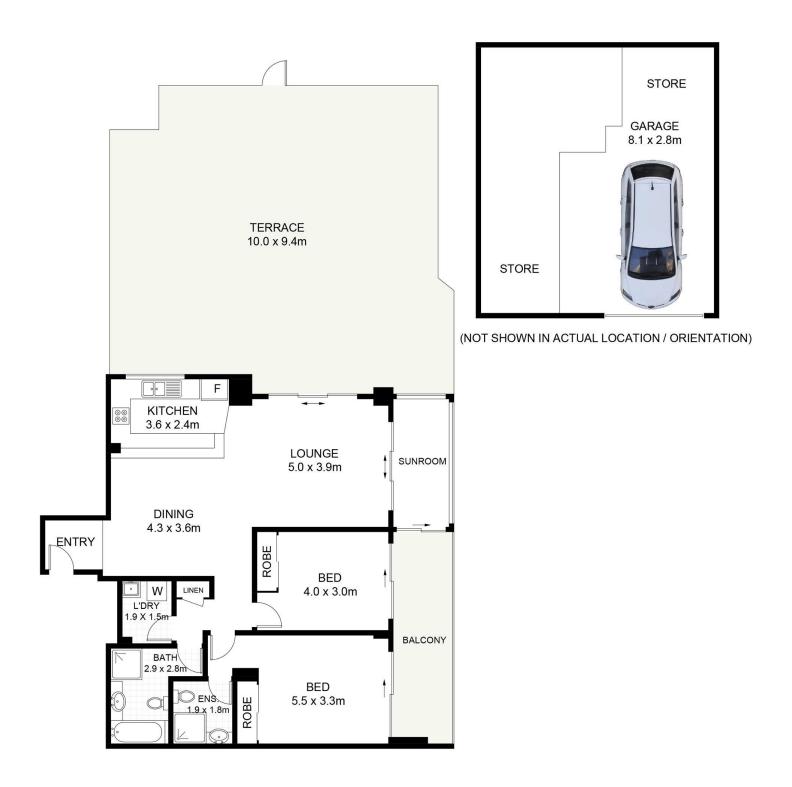

## 66/7-15 Jackson Avenue MIRANDA NSW

This spacious 7th floor apartment with views to the City and Botany Bay is situated in one of Miranda's premier complexes within moments to Miranda's retail precinct and railway station. Offering low maintenance living with plenty of room for indoor and outdoor entertaining, plus lift access to the garage, full video security and complex amenities such as heated pool, spa, sauna, gym and common BBQ areas, this apartment is in a very convenient location.

## Features are:

Open plan living with separate dining Modern kitchen with gas cooking and dishwasher Two large bedrooms with built-in robes - main with ensuite Full main bathroom with bath and shower

2 📮 2 🖺 1 🖨