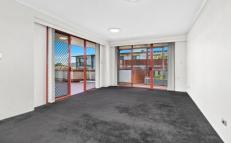

## Features are:

Open plan living with separate dining Modern kitchen with gas cooking and dishwasher Two large bedrooms with built-in robes - main with ensuite Full main bathroom with bath and shower

2 📮 2 🖺 1 🖨