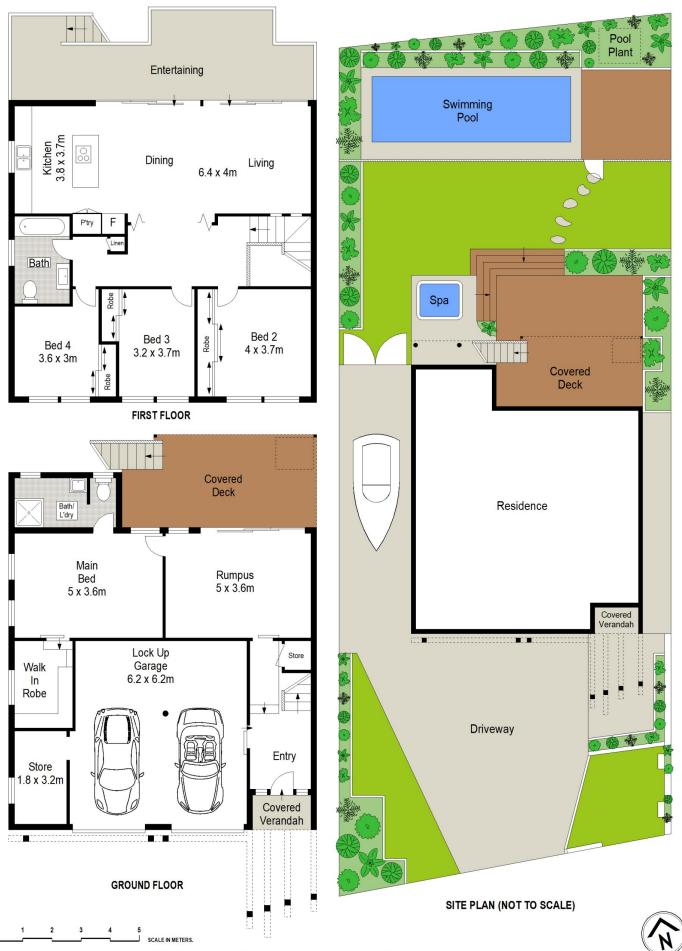

## 33 Woodward Avenue CARINGBAH SOUTH NSW

Situated in one of South Caringbah's most sought after cul-de-sac, this dual level family home enjoys a versatile floor plan and is located an easy stroll to prominent schools, shops and transport.

## Features are:

Perfect north facing yard with sparkling in-ground pool Views of City skyline and Botany Bay Upgraded modern interiors throughout Effortless indoor/outdoor living Stunning stone kitchen with island bench Lounge/dining opens up to sundrenched balcony Main bedroom on ground floor with walk-in robe and ensuite

4 2 2 2

Type: House

**View**: https://www.burkeproperty.com.au/7404178

David Kennedy 02 9544 1111