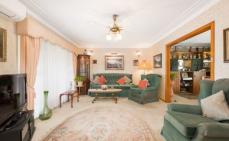

## Features include:

Impressive 581 sqm sundrenched north facing block
Large open plan living space with separate dining room
High ceilings throughout - separate sunroom
3 well proportioned bedrooms all with BIR's
Large internal laundry with separate toilet
Covered entertaining area
Full size bathroom
Timber kitchen with dishwasher