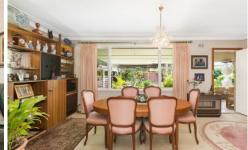

## Features include:

Impressive 581 sqm sundrenched north facing block
Large open plan living space with separate dining room
High ceilings throughout - separate sunroom
3 well proportioned bedrooms all with BIR's
Large internal laundry with separate toilet
Covered entertaining area
Full size bathroom
Timber kitchen with dishwasher