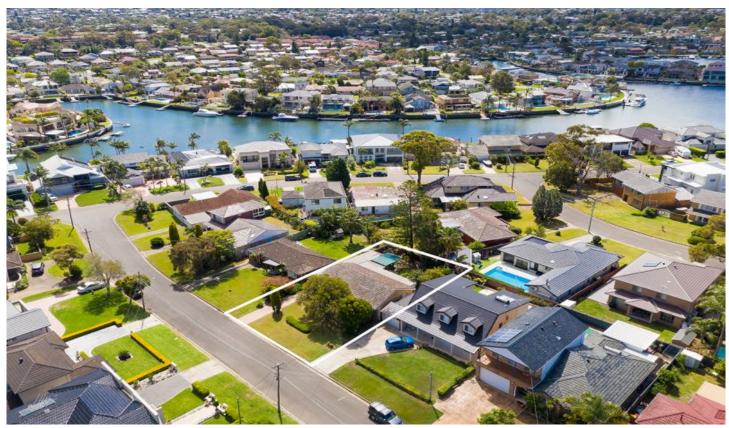

## 13 Cordeaux Crescent SYLVANIA WATERS NSW

Located in a central, quiet and highly sought after position in Sylvania Waters, this single level brick residence oozes potential and is moments to village shops, transport, ovals and schools.

## Features include:

Impressive 581 sqm sundrenched north facing block
Large open plan living space with separate dining room
High ceilings throughout - separate sunroom
3 well proportioned bedrooms all with BIR's
Large internal laundry with separate toilet
Covered entertaining area
Full size bathroom
Timber kitchen with dishwasher