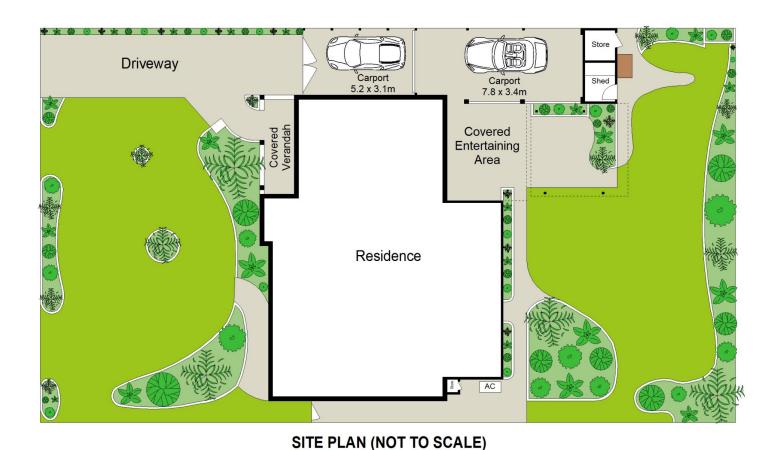

## 13 Cordeaux Crescent SYLVANIA WATERS NSW

Located in a central, quiet and highly sought after position in Sylvania Waters, this single level brick residence oozes potential and is moments to village shops, transport, ovals and schools.

## Features include:

Impressive 581 sqm sundrenched north facing block
Large open plan living space with separate dining room
High ceilings throughout - separate sunroom
3 well proportioned bedrooms all with BIR's
Large internal laundry with separate toilet
Covered entertaining area
Full size bathroom
Timber kitchen with dishwasher