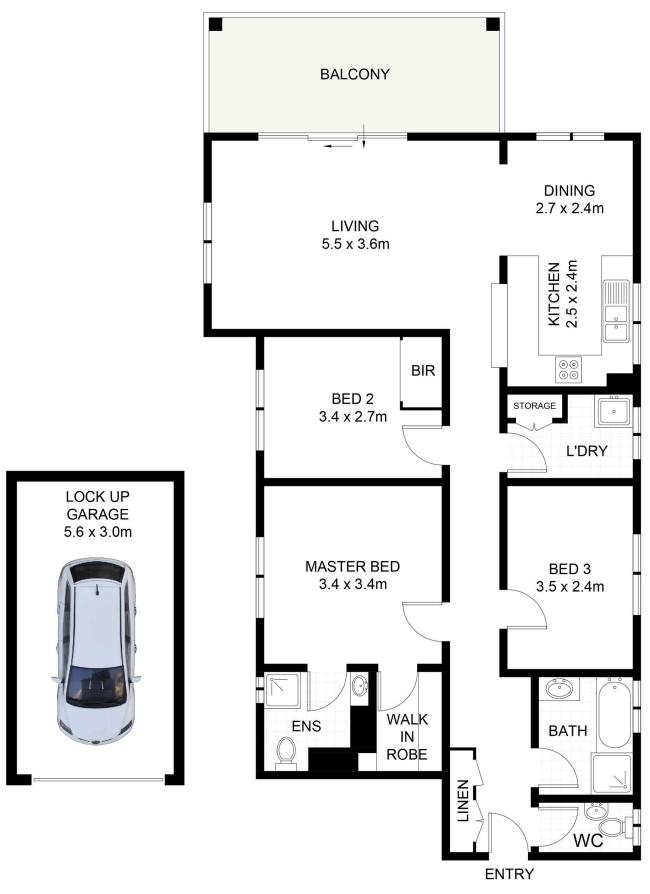

## 6/12-14 Kiora Road MIRANDA NSW

Spacious 3 bedroom 2nd floor apartment conveniently located within walking distance to Westfields Shopping Centre and railway station.

## Features are:

Three well proportioned bedrooms
Master with walk-in robe and ensuite
2nd bedroom has built-in robe
Living area flowing to tranquil balcony
Modern kitchen with dining area
Large bathroom with bath - separate toilet
Internal laundry with storage
Lock up garage