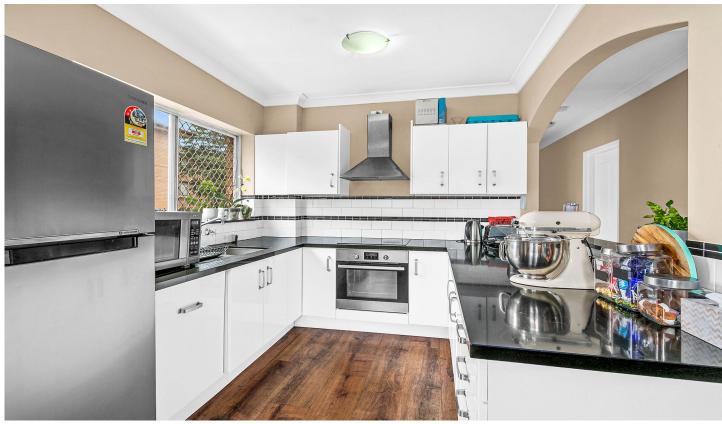

## Features are:

Three well proportioned bedrooms
Master with walk-in robe and ensuite
2nd bedroom has built-in robe
Living area flowing to tranquil balcony
Modern kitchen with dining area
Large bathroom with bath - separate toilet
Internal laundry with storage
Lock up garage