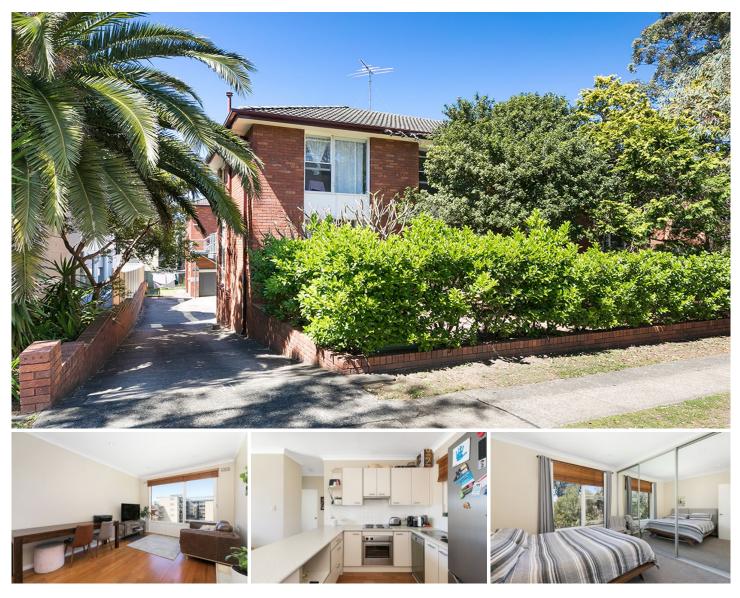

## 14/6 Burraneer Bay Road CRONULLA NSW

Situated only metres to Gunnamatta bay, railway station, Cronulla mall and restaurants, this top floor 2 bedroom apartment is ideal for 1st home buyers or the astute investor.

## Features are:

Privately positioned at the rear of the complex Combined lounge/dining with floorboards 2 well proportioned bedrooms Main bedroom with built-in robe Modern bathroom with bath Open plan kitchen with dishwasher Undercover car space/carport Easy walk to all of Cronulla's attractions

## 14/6 Burraneer Bay Road, Cronulla