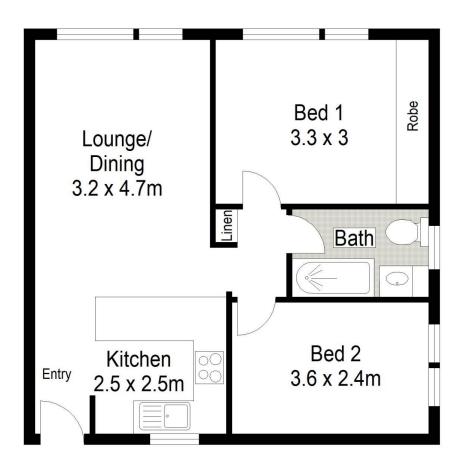

## Features are:

Privately positioned at the rear of the complex Combined lounge/dining with floorboards 2 well proportioned bedrooms Main bedroom with built-in robe Modern bathroom with bath Open plan kitchen with dishwasher Undercover car space/carport Easy walk to all of Cronulla's attractions

## For full version visit the website

https://www.burkeproperty.com.au

**Type :** Apartment **View :** https://www.burkeproperty.com.au/7404236

David Kennedy 02 9544 1111

**TOP FLOOR** 

B

Scale in metres. Indicative only. Dimensions are approximate. All information contained herein is gathered from sources we believe to be reliable. However we cannot guarantee its accuracy and interested persons should rely on their own enquiries.